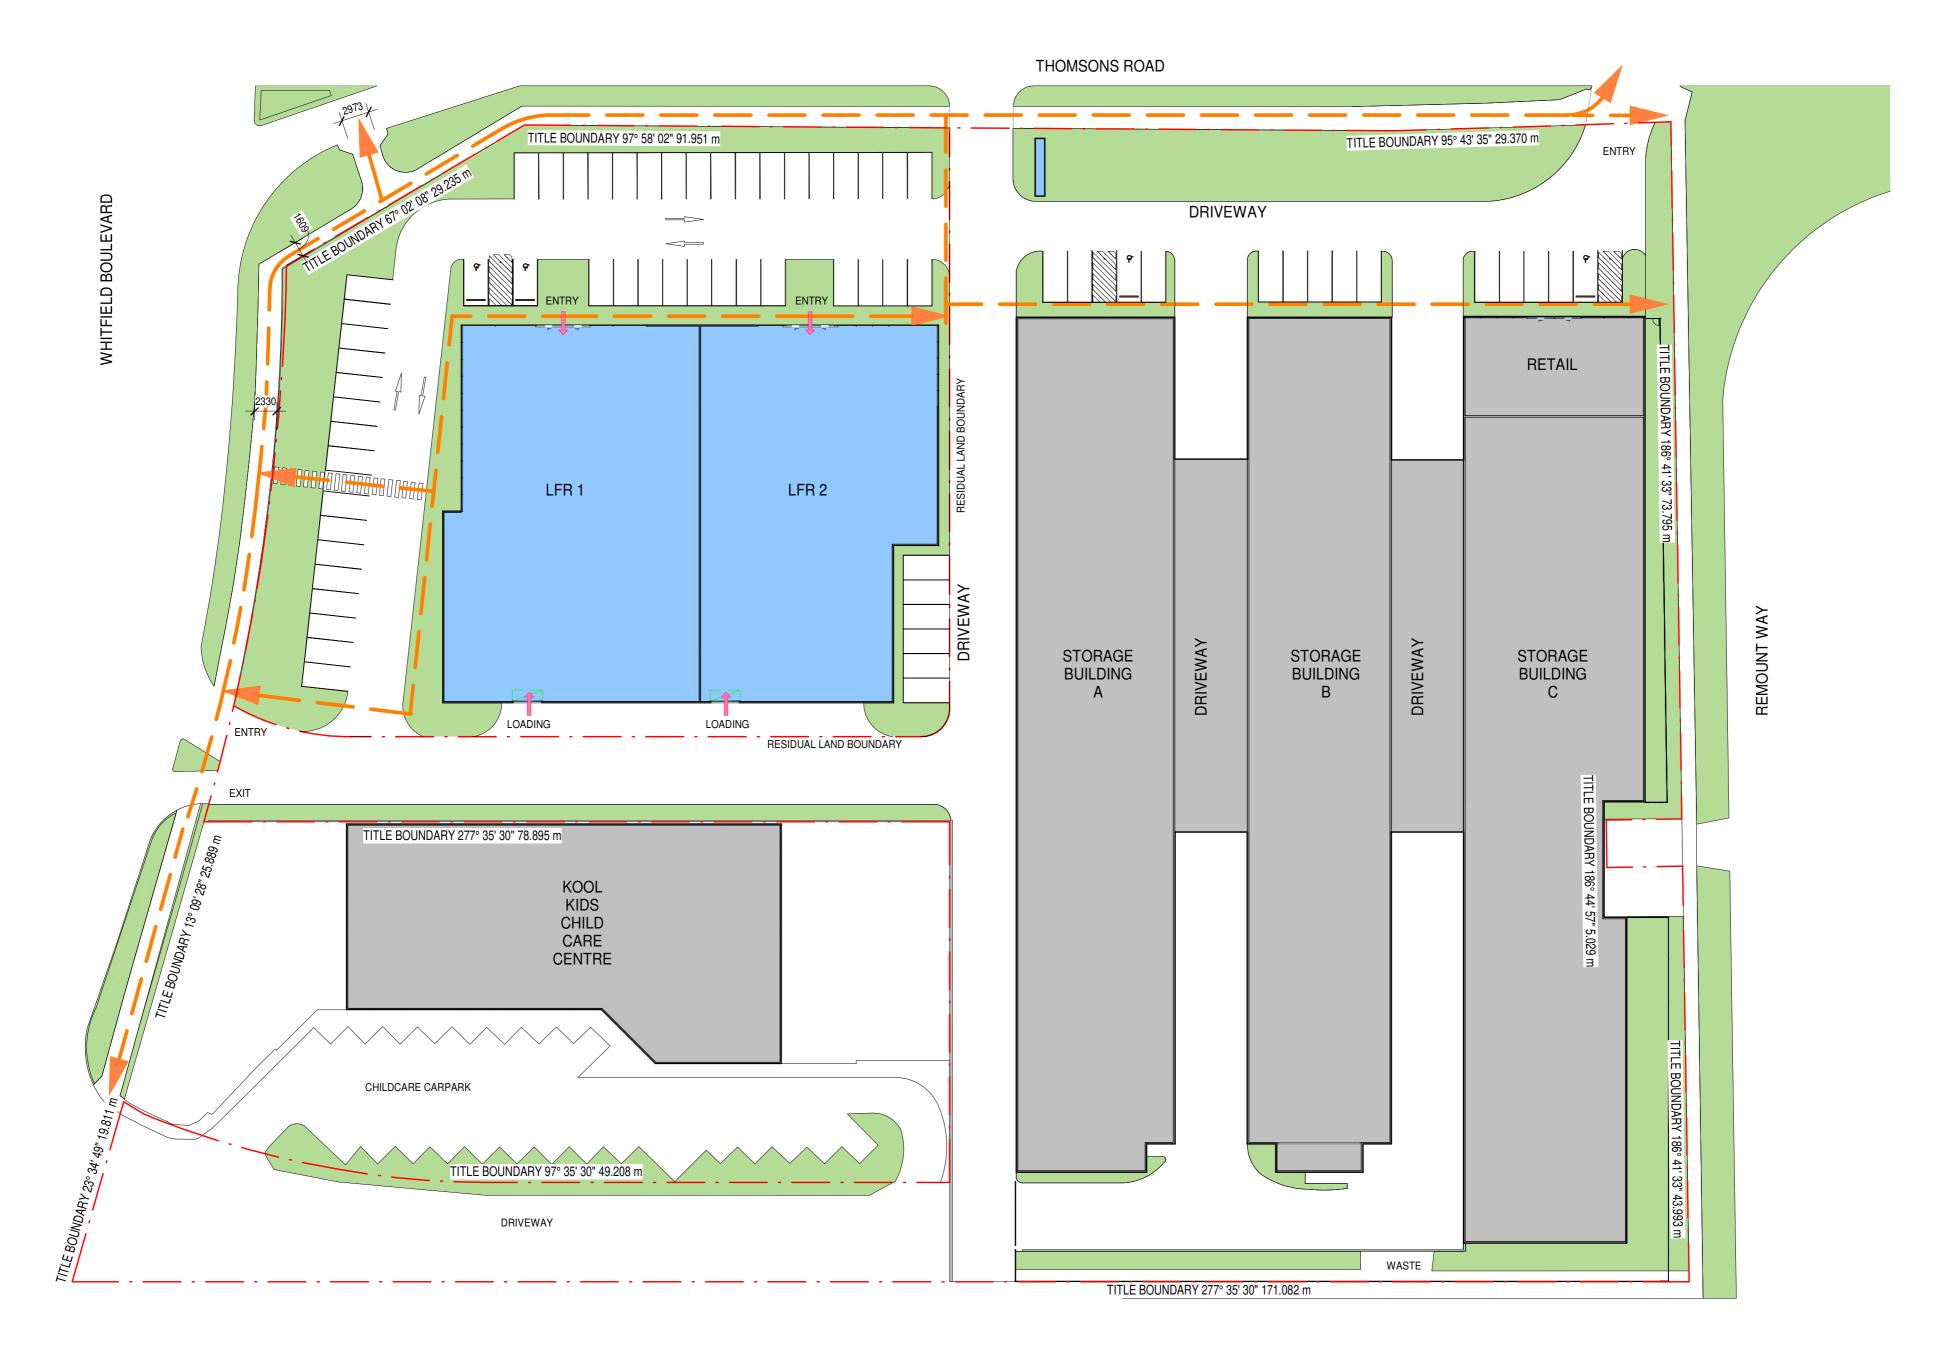

## LOADING STRATEGY /

1 : 400 @A2

**BUCHAN** 

PROPOSED KENNARDS SELF STORAGE CENTRE

1 : 400 @A2

BUCHAN

PROPOSED KENNARDS SELF STORAGE CENTRE

Architecture CONCEPT PACKAGE