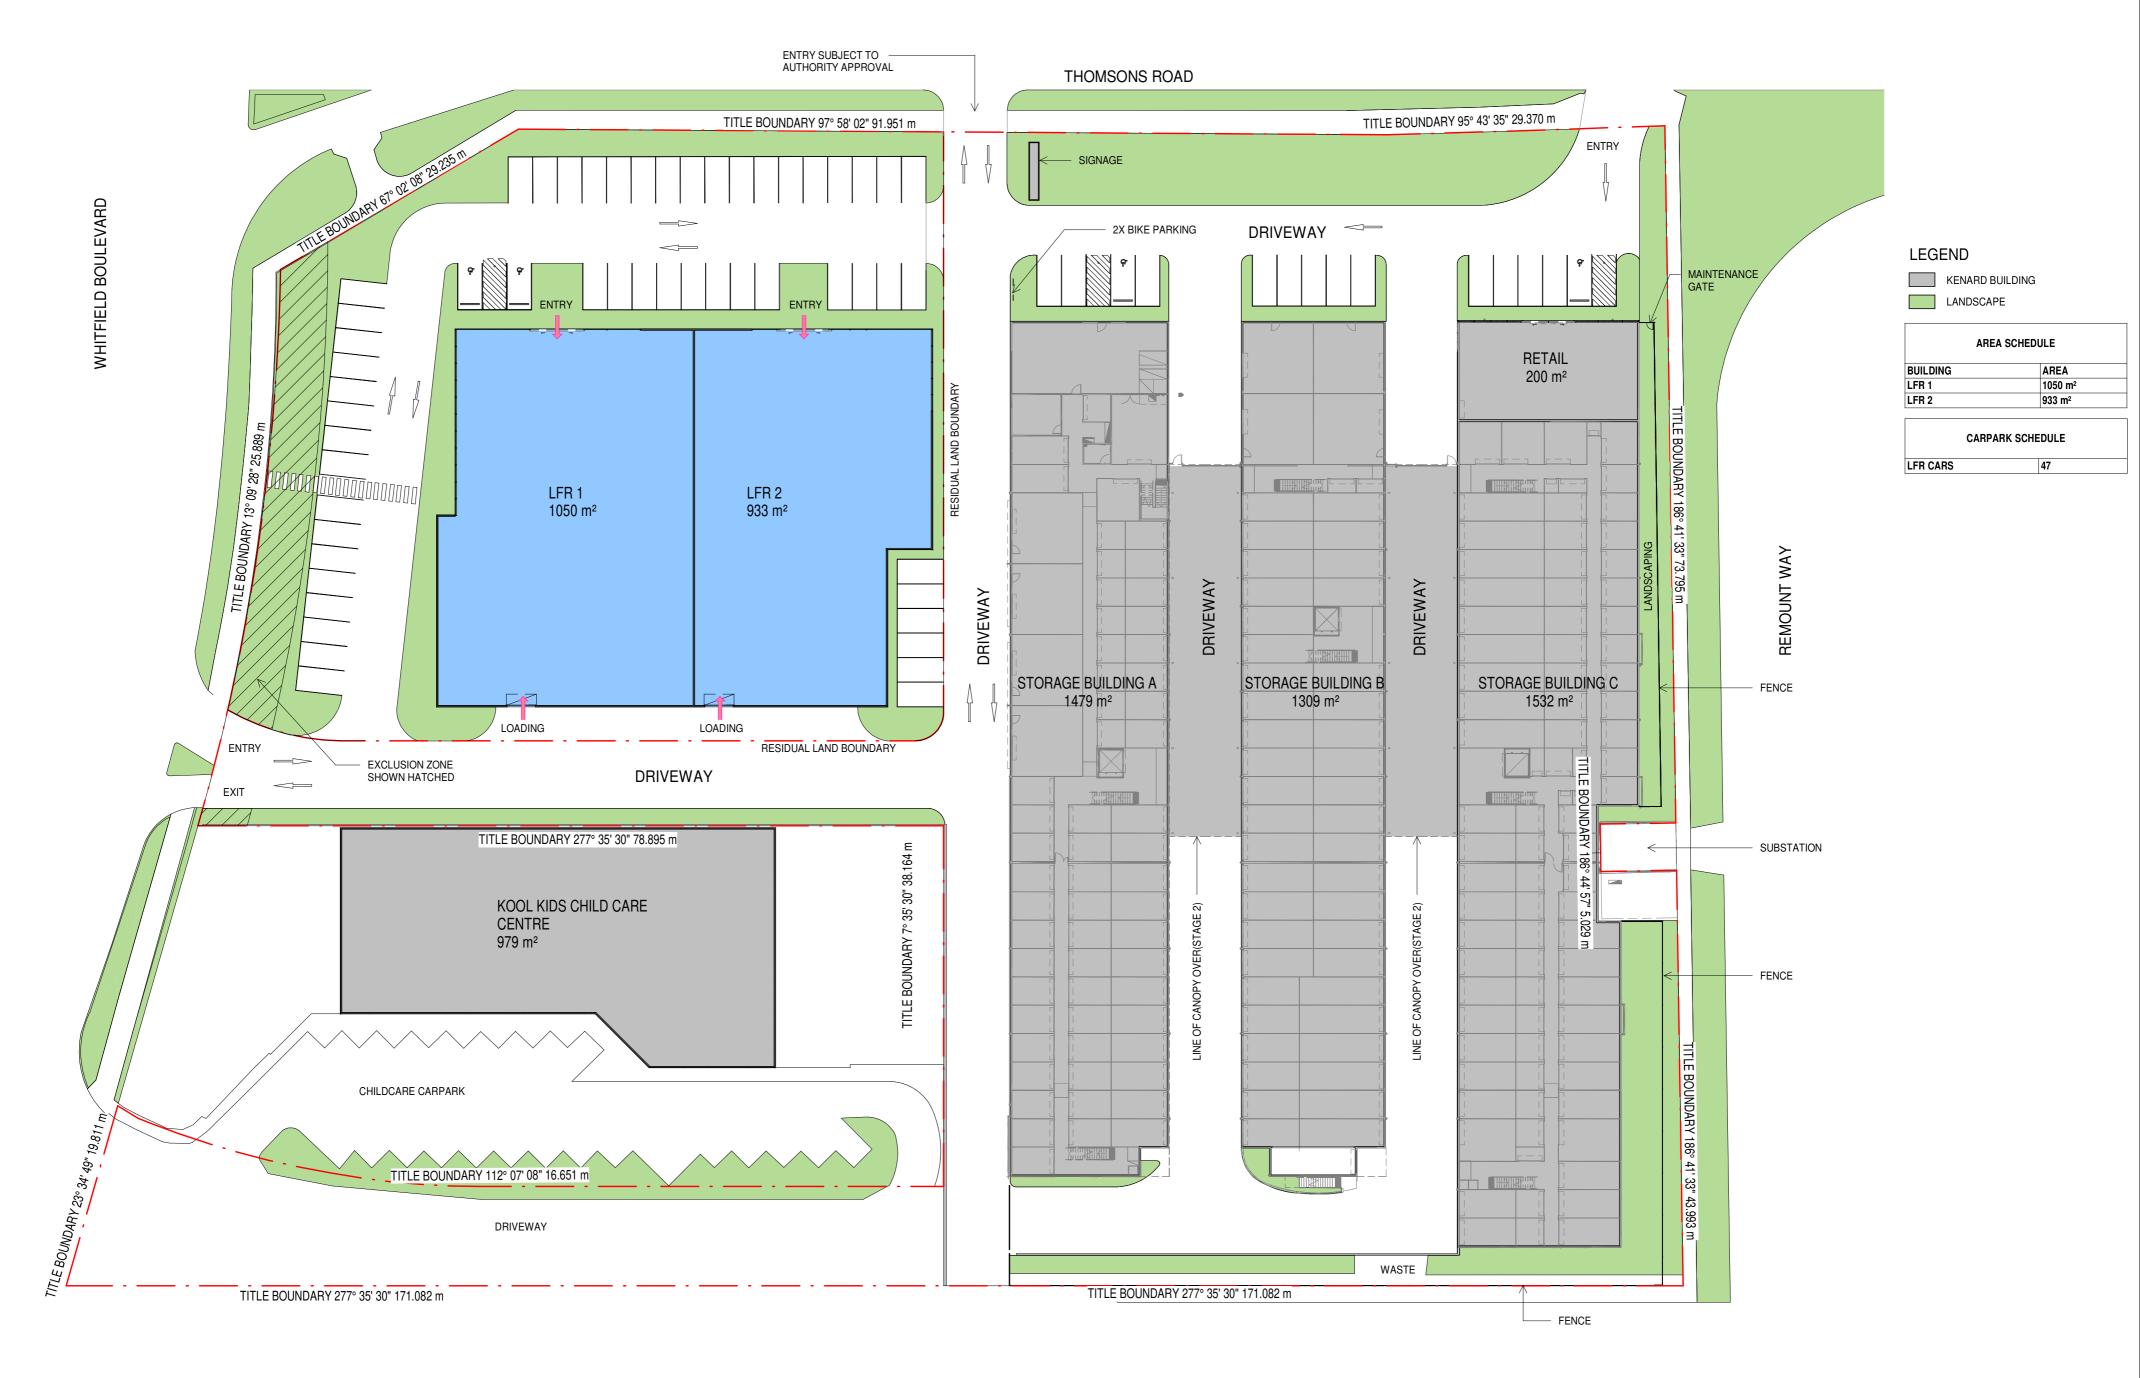

**BUCHAN** 

PROPOSED KENNARDS SELF STORAGE CENTRE

**BUCHAN** 

1 : 400 @A2

**BUCHAN** 

PROPOSED KENNARDS SELF STORAGE CENTRE

**BUCHAN** 