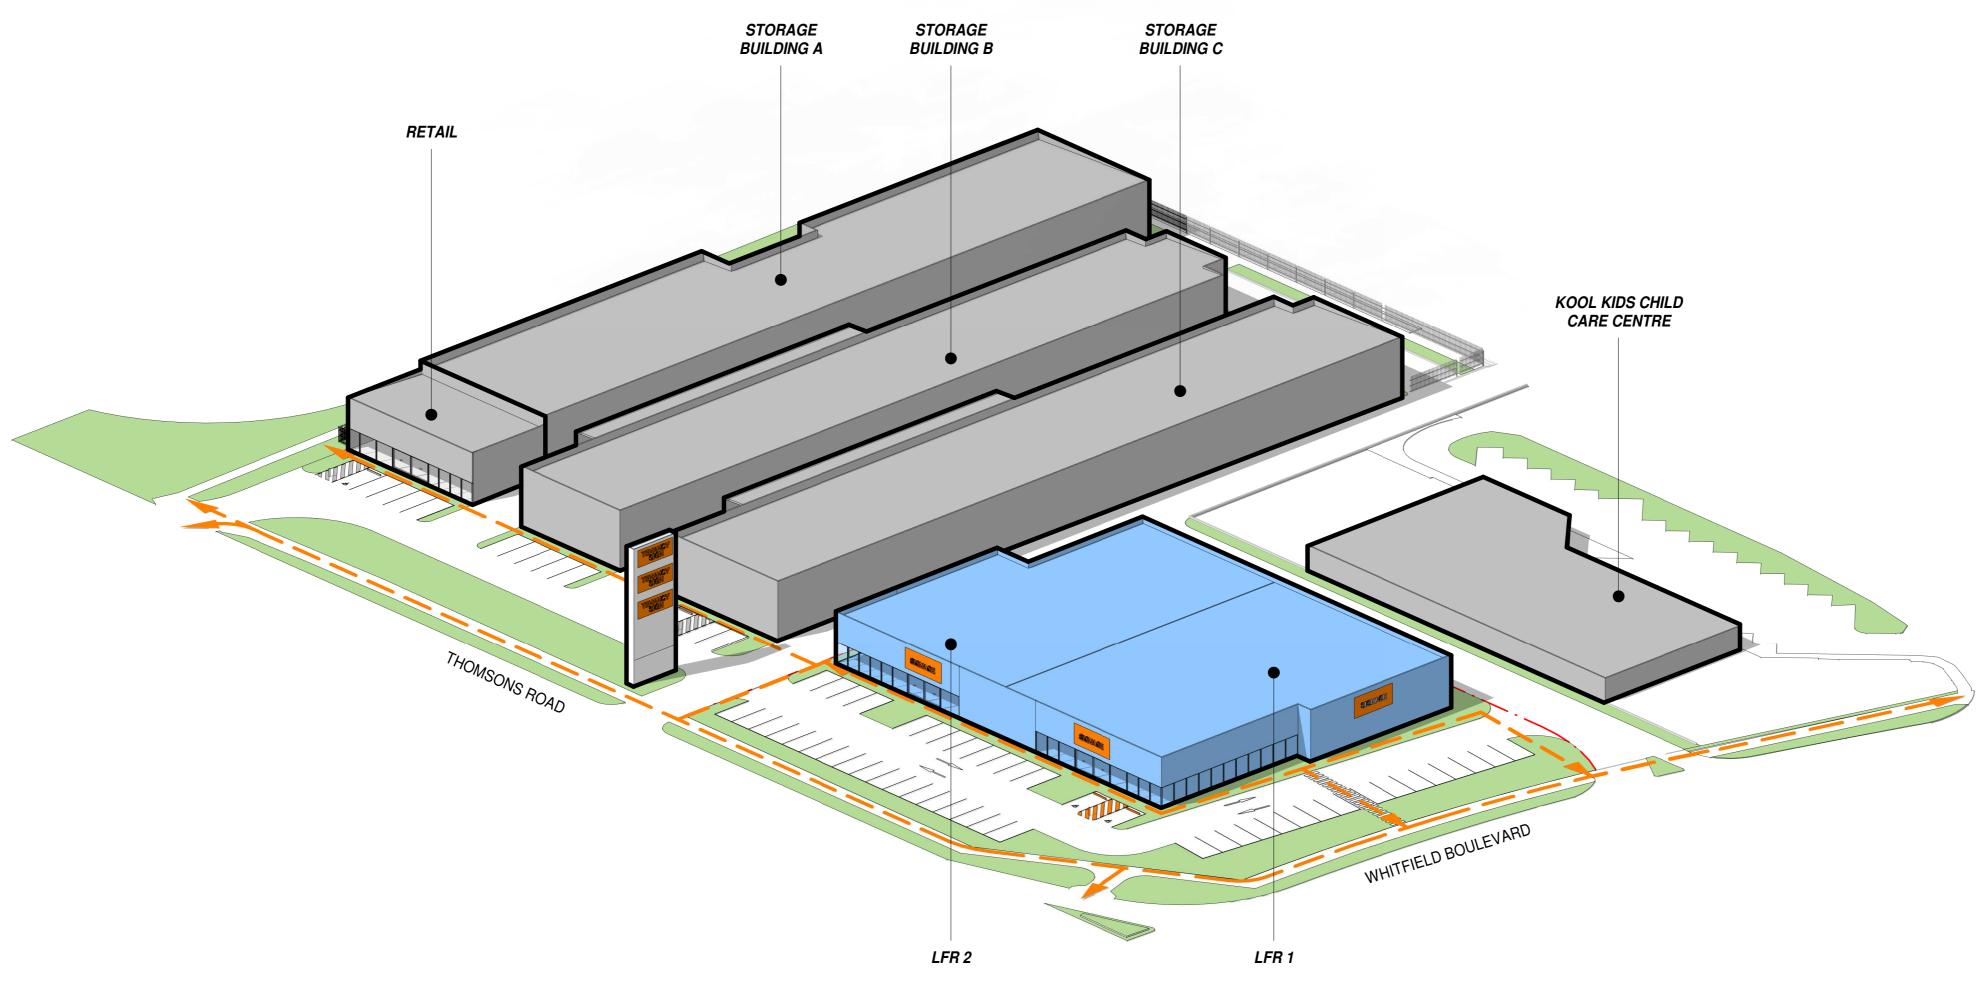

**BUCHAN** 

PROPOSED KENNARDS SELF STORAGE CENTRE

**BUCHAN** 

1 : 400 @A2

**BUCHAN** 

PROPOSED KENNARDS SELF STORAGE CENTRE

**BUCHAN** 