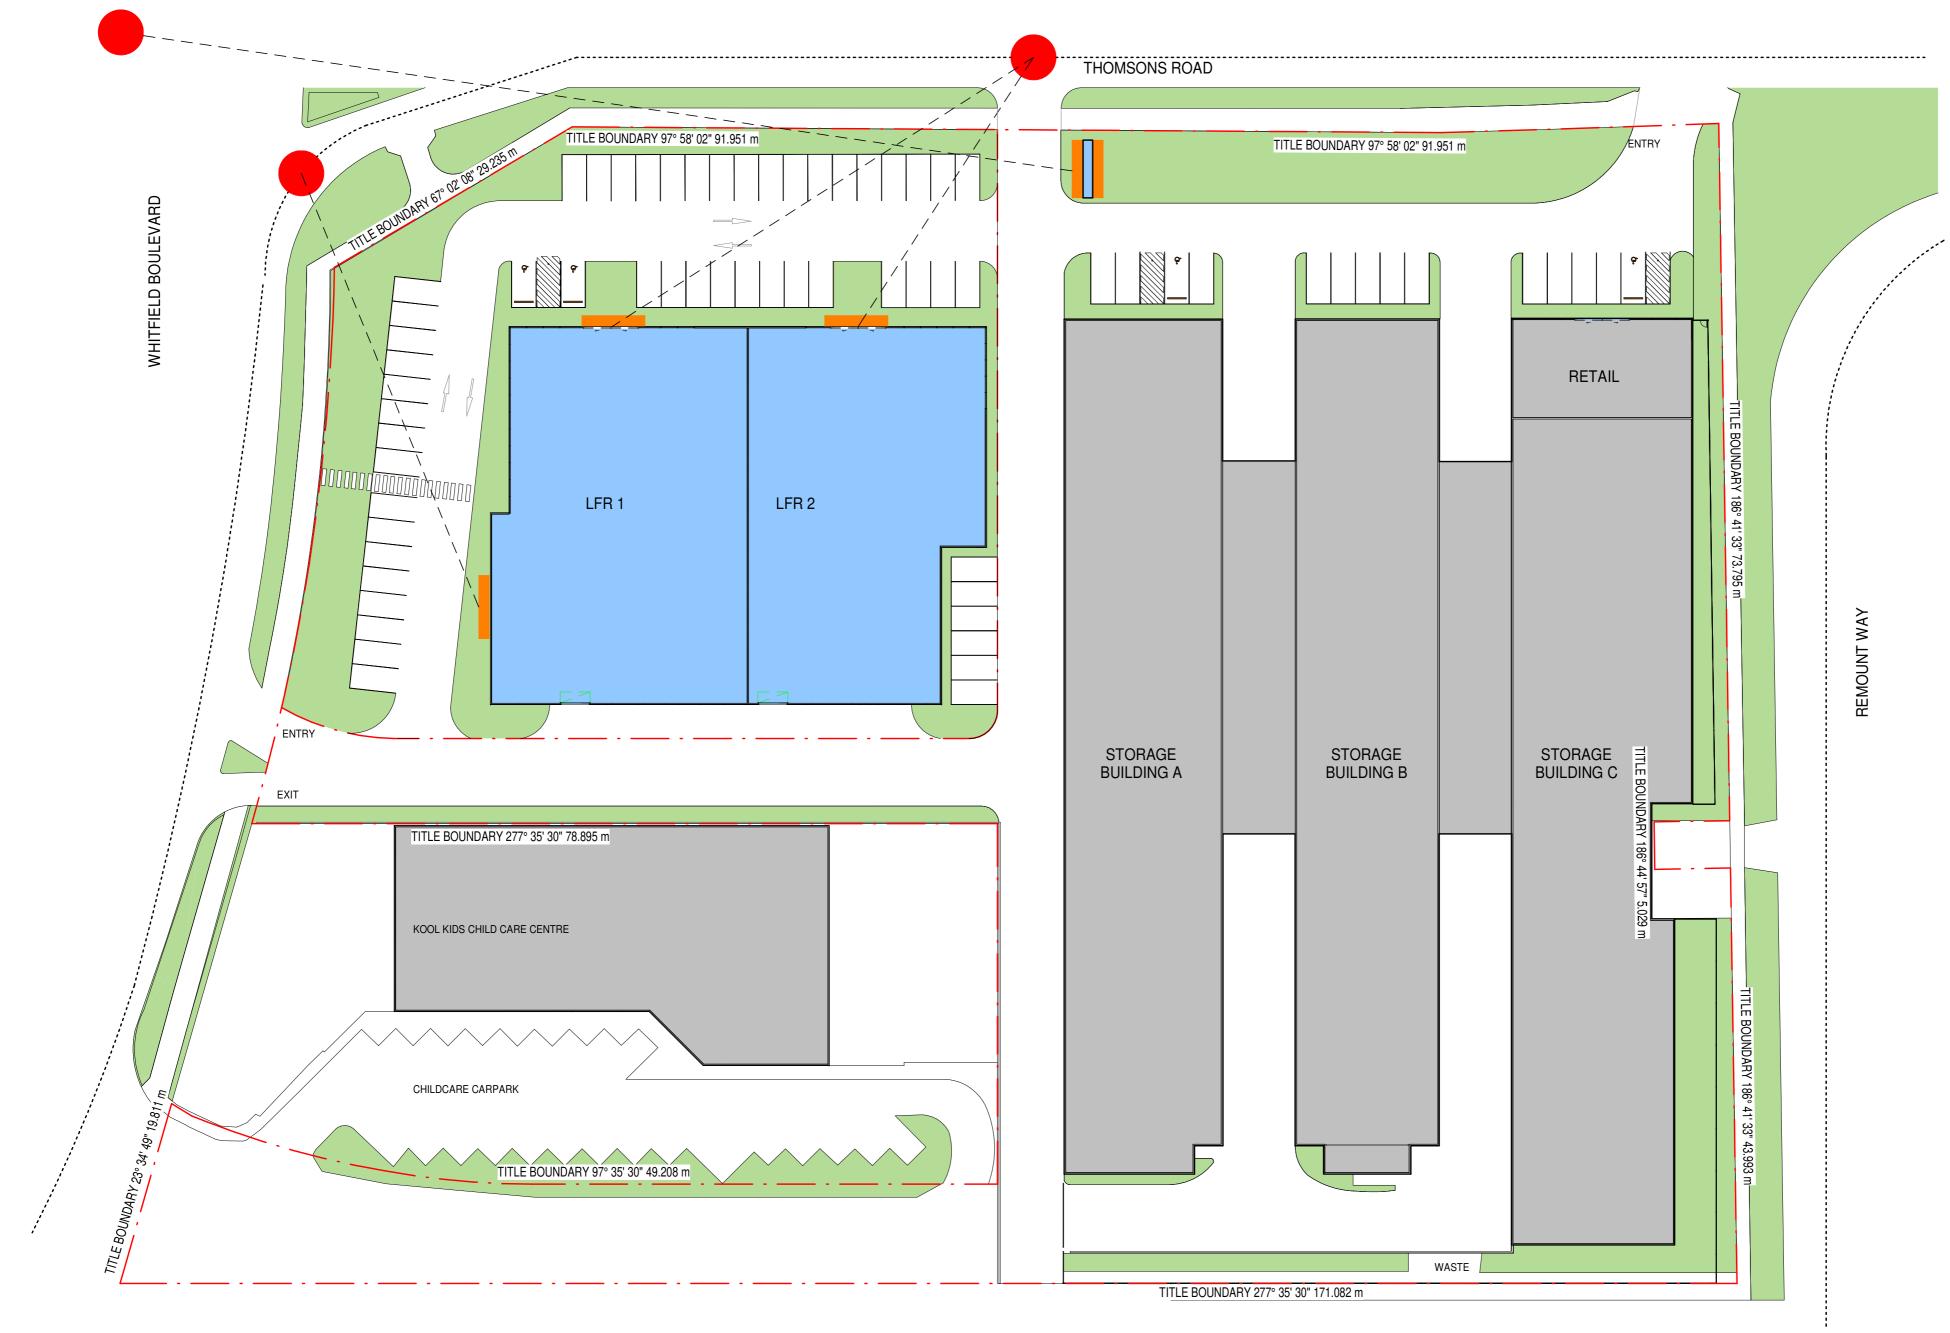

## LOADING STRATEGY /

1 : 400 @A2

**BUCHAN** 

PROPOSED KENNARDS SELF STORAGE CENTRE

1 : 400 @A2

BUCHAN

PROPOSED KENNARDS SELF STORAGE CENTRE

Architecture CONCEPT PACKAGE

PROPOSED KENNARDS SELF STORAGE CENTRE

**BUCHAN** 