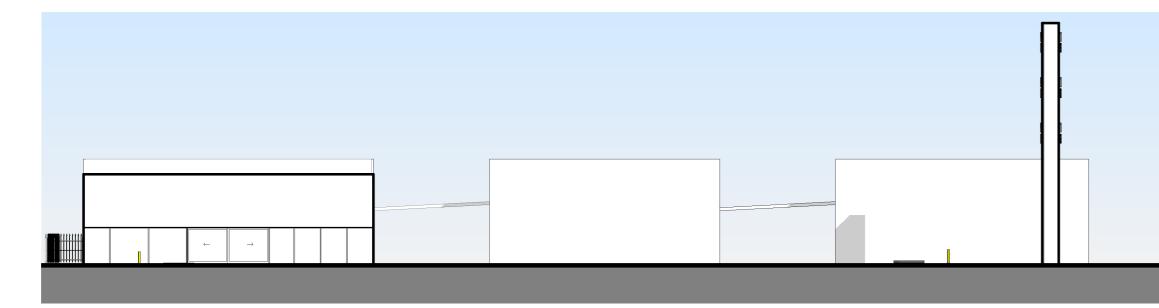

## NORTH ELEVATION

| Billboard Signage (typical)<br>directed towards Thomsons Road | ]   |       |    |  |
|---------------------------------------------------------------|-----|-------|----|--|
| directed towards Thomsons Road                                |     |       |    |  |
|                                                               |     |       |    |  |
|                                                               |     |       |    |  |
|                                                               |     |       |    |  |
|                                                               |     |       |    |  |
|                                                               |     |       |    |  |
|                                                               |     |       |    |  |
|                                                               |     |       |    |  |
|                                                               |     |       |    |  |
|                                                               |     |       |    |  |
|                                                               |     |       |    |  |
| SIGN                                                          | AGE | SIGNA | GE |  |
|                                                               |     |       |    |  |
|                                                               |     |       |    |  |
| ←                                                             | →   | →     | →  |  |
|                                                               |     |       |    |  |
|                                                               |     |       |    |  |