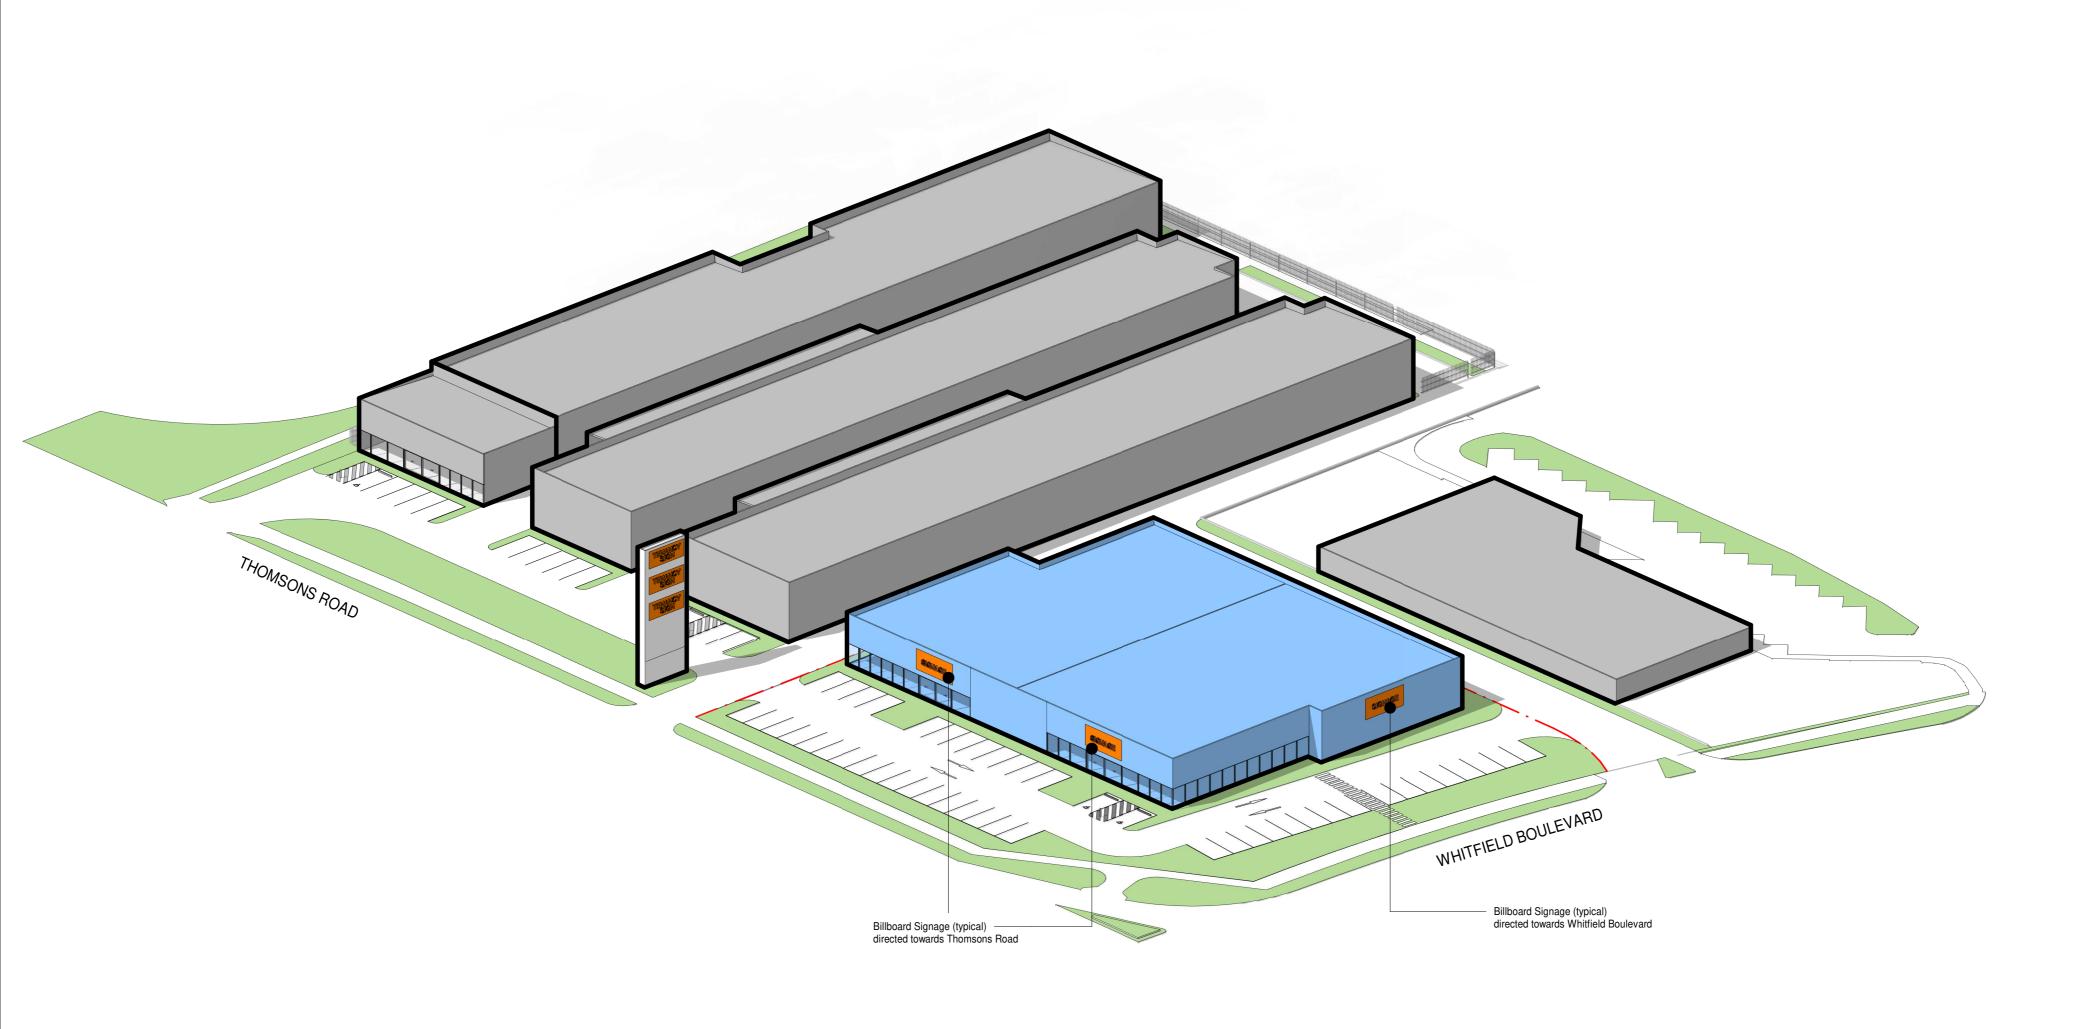

## NORTH ELEVATION

| Billboard Signage (typical)<br>directed towards Thomsons Road | ]   |       |    |  |
|---------------------------------------------------------------|-----|-------|----|--|
| directed towards Thomsons Road                                |     |       |    |  |
|                                                               |     |       |    |  |
|                                                               |     |       |    |  |
|                                                               |     |       |    |  |
|                                                               |     |       |    |  |
|                                                               |     |       |    |  |
|                                                               |     |       |    |  |
|                                                               |     |       |    |  |
|                                                               |     |       |    |  |
|                                                               |     |       |    |  |
|                                                               |     |       |    |  |
| SIGN                                                          | AGE | SIGNA | GE |  |
|                                                               |     |       |    |  |
|                                                               |     |       |    |  |
| ←                                                             | →   | →     | →  |  |
|                                                               |     |       |    |  |
|                                                               |     |       |    |  |