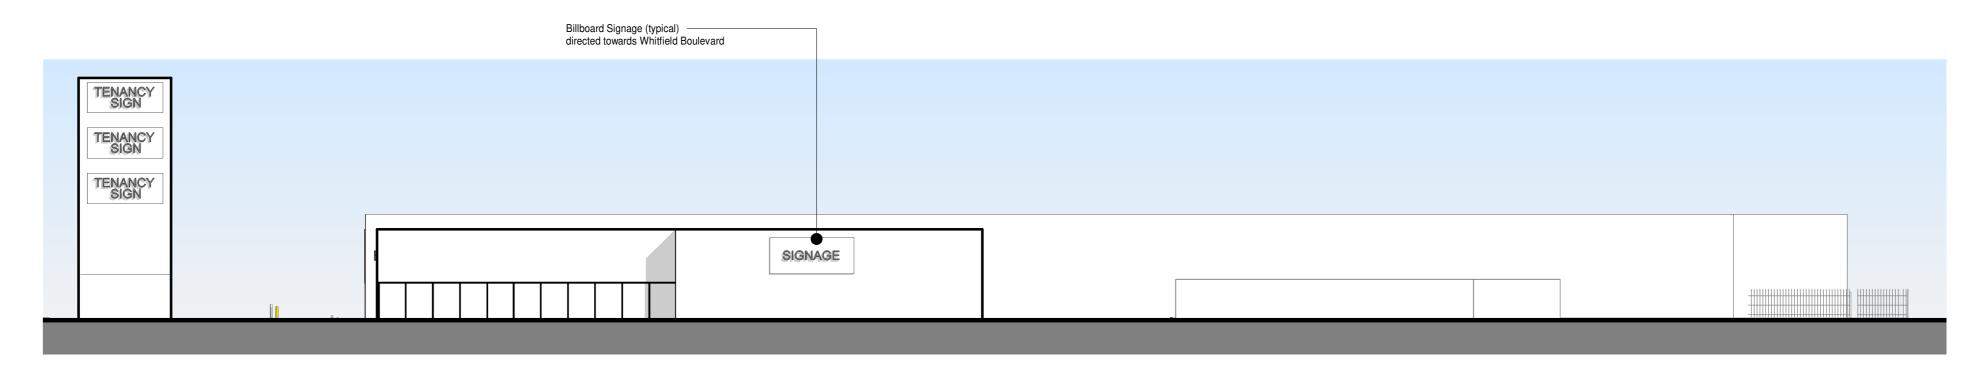

## WEST ELEVATION

## NORTH ELEVATION

| Billboard Signage (typical)<br>directed towards Thomsons Road | ]   |       |    |  |
|---------------------------------------------------------------|-----|-------|----|--|
| directed towards Thomsons Road                                |     |       |    |  |
|                                                               |     |       |    |  |
|                                                               |     |       |    |  |
|                                                               |     |       |    |  |
|                                                               |     |       |    |  |
|                                                               |     |       |    |  |
|                                                               |     |       |    |  |
|                                                               |     |       |    |  |
|                                                               |     |       |    |  |
|                                                               |     |       |    |  |
|                                                               |     |       |    |  |
| SIGN                                                          | AGE | SIGNA | GE |  |
|                                                               |     |       |    |  |
|                                                               |     |       |    |  |
| ←                                                             | →   | →     | →  |  |
|                                                               |     |       |    |  |
|                                                               |     |       |    |  |