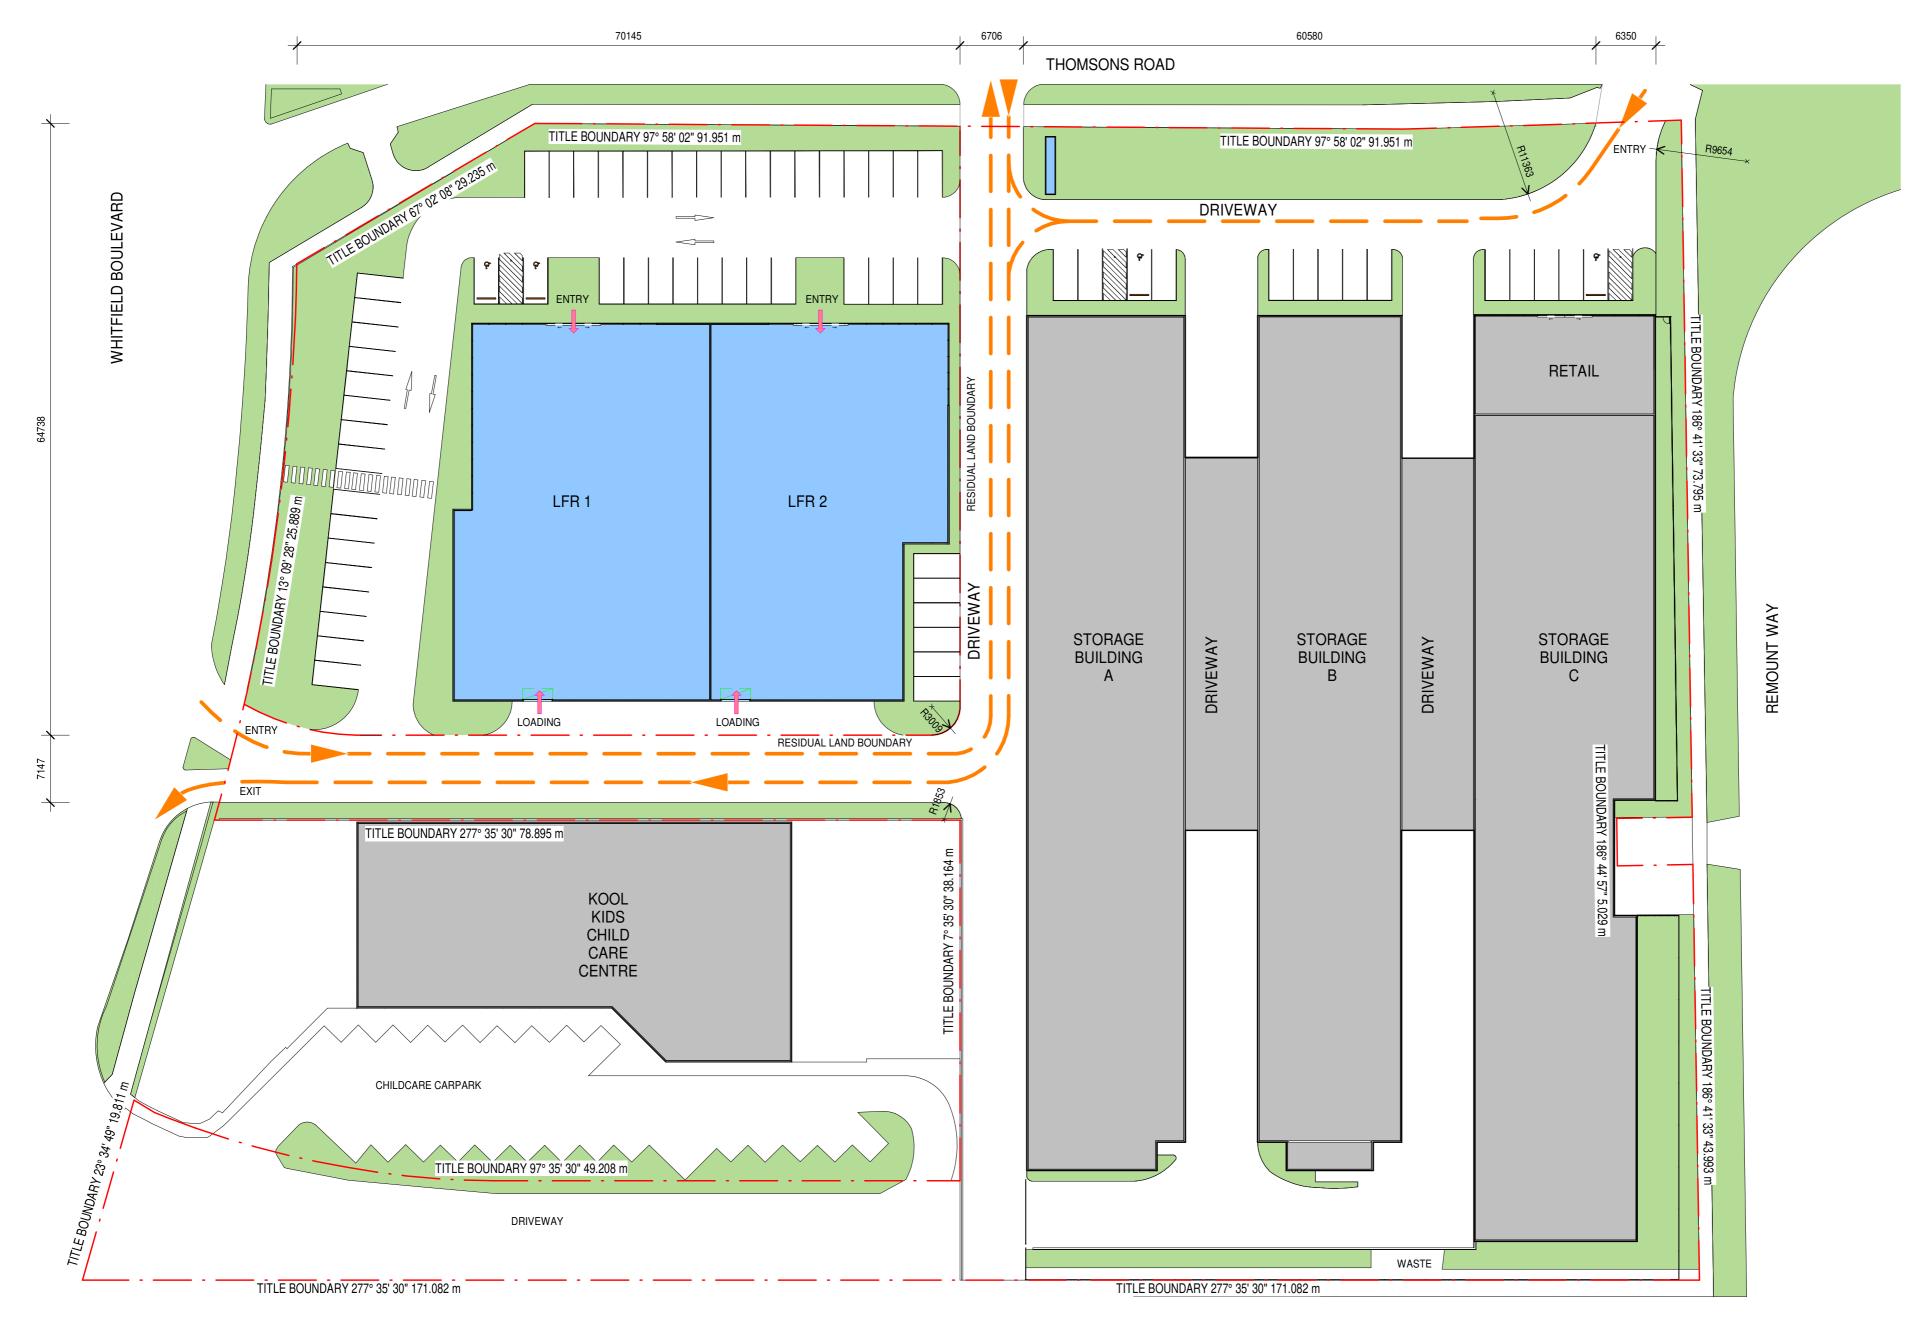

## LOADING STRATEGY /

1 : 400 @A2

**BUCHAN** 

PROPOSED KENNARDS SELF STORAGE CENTRE

1 : 400 @A2

BUCHAN

PROPOSED KENNARDS SELF STORAGE CENTRE

Architecture CONCEPT PACKAGE