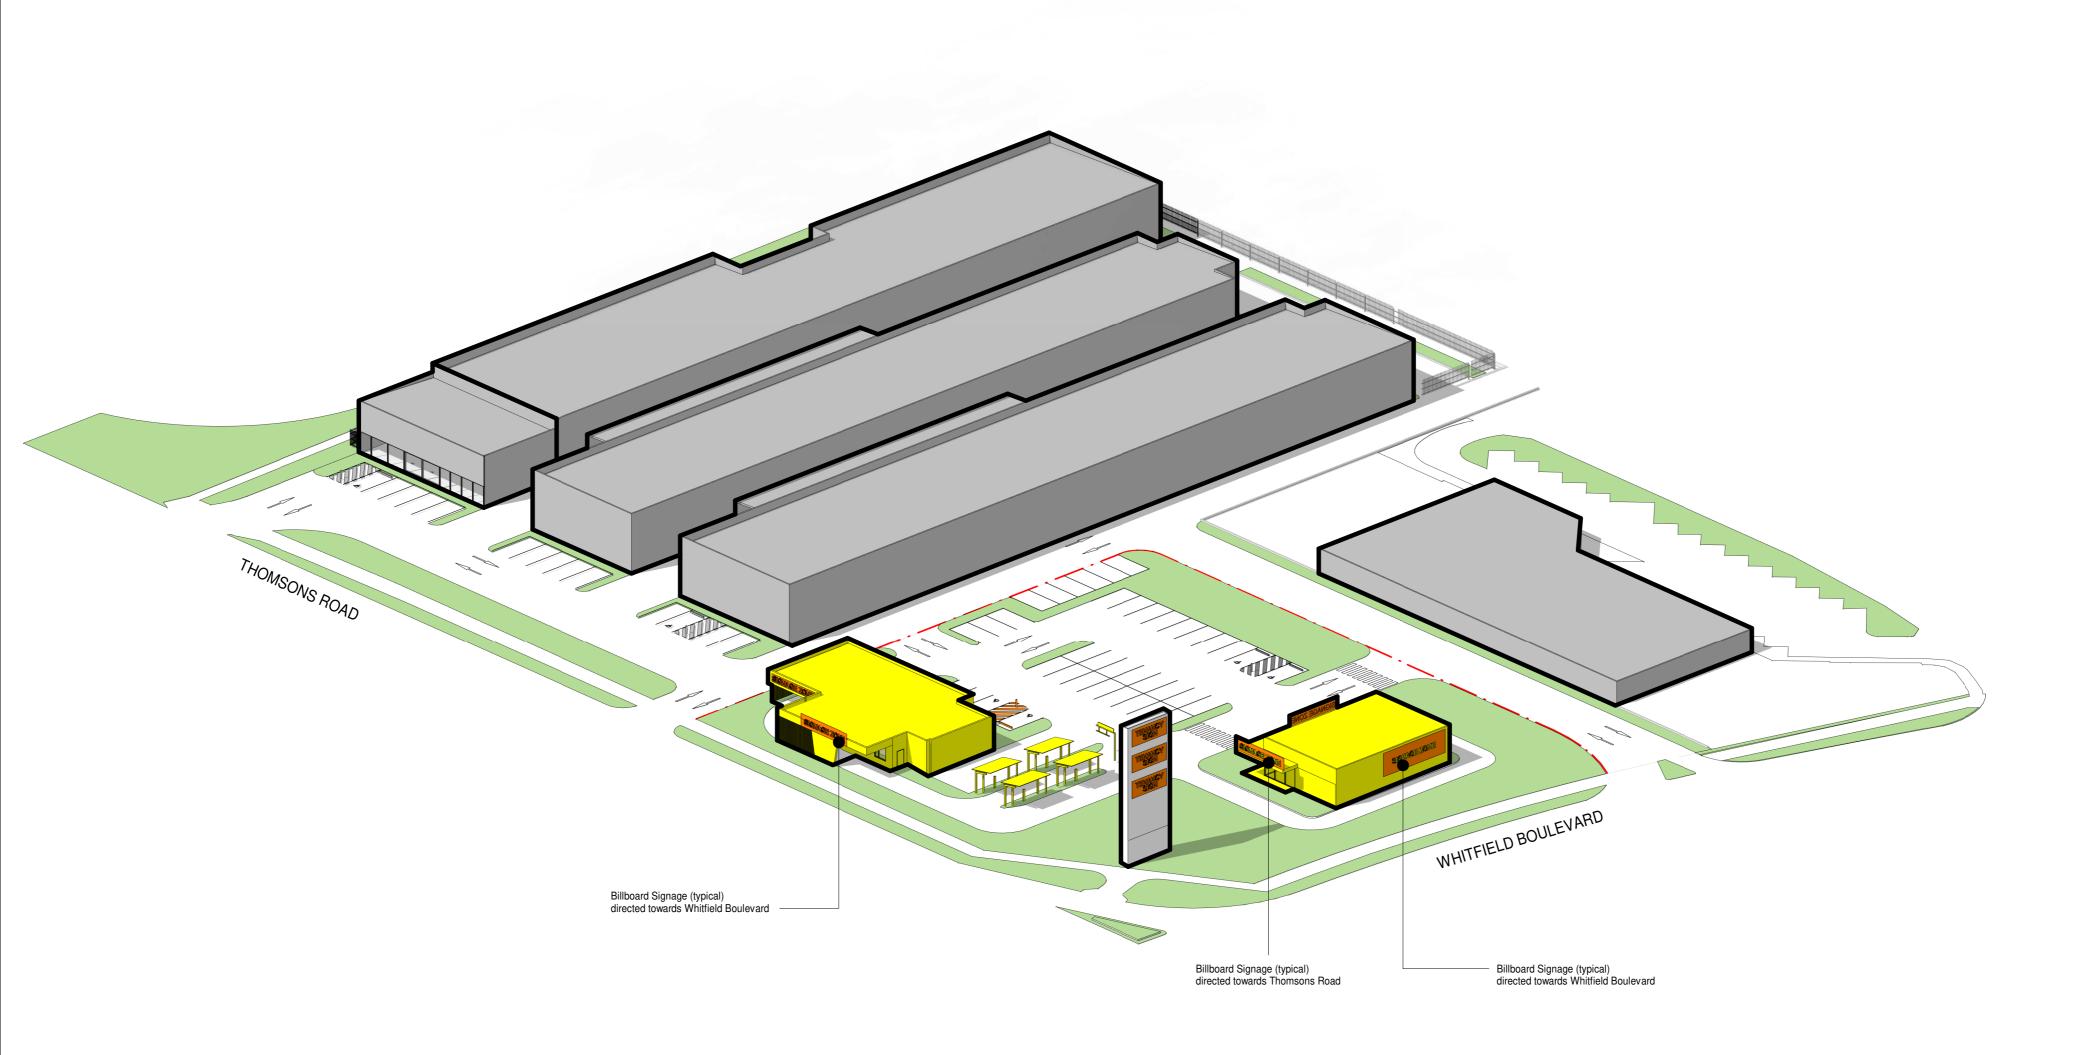

Architecture CONCEPT PACKAGE

PROPOSED KENNARDS SELF STORAGE CENTRE

**BUCHAN** 