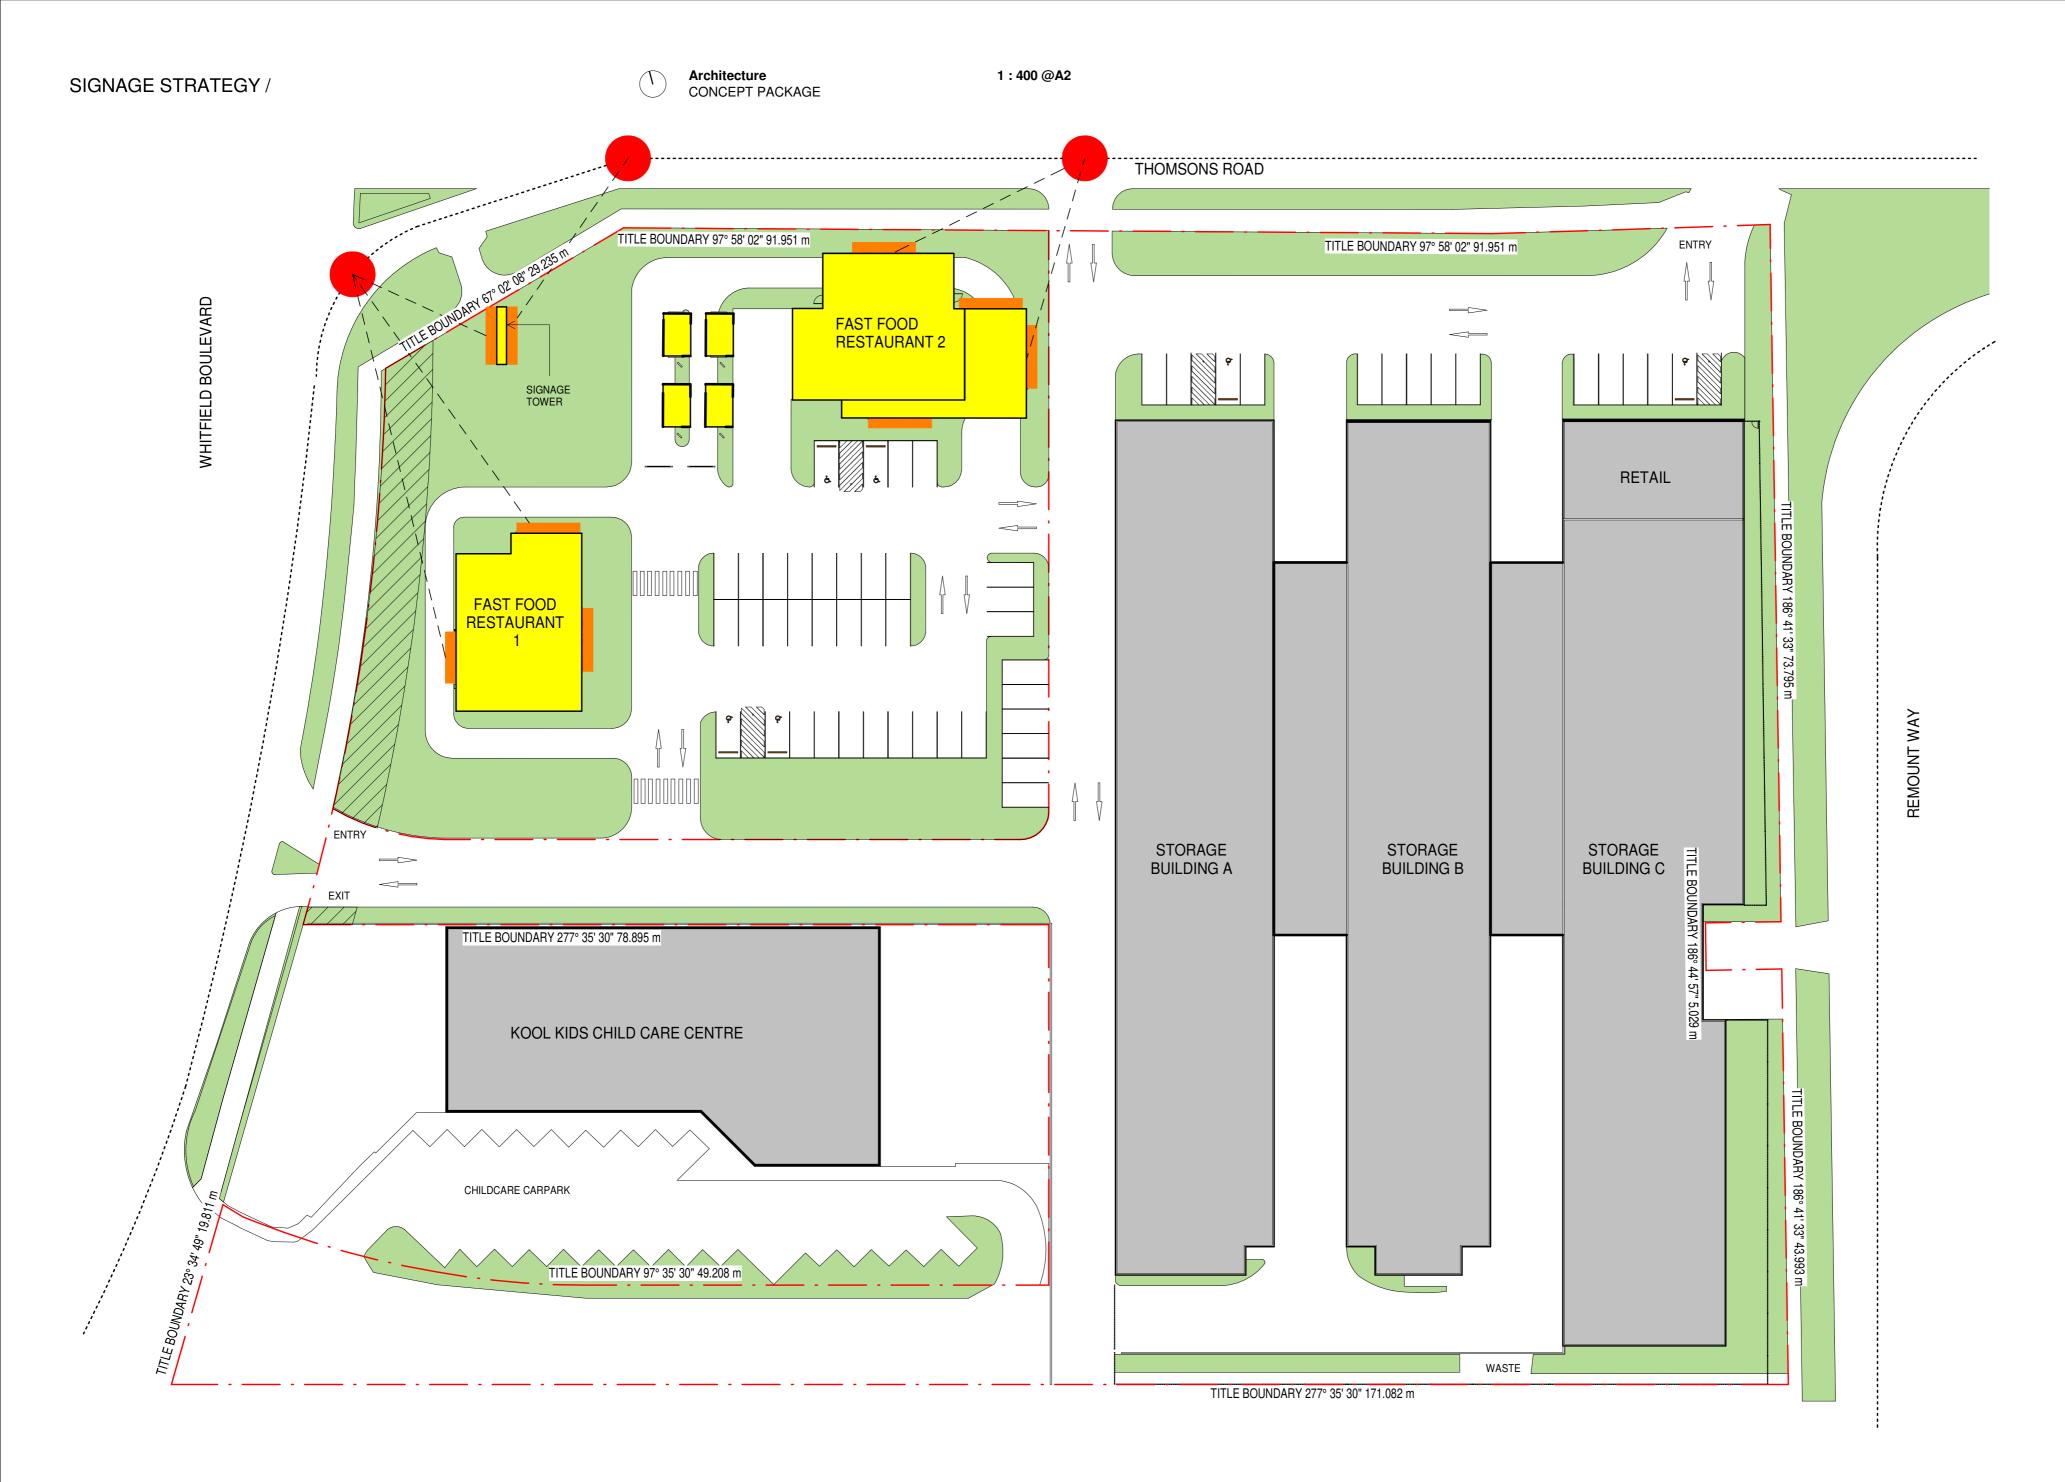

Architecture CONCEPT PACKAGE

PROPOSED KENNARDS SELF STORAGE CENTRE

**BUCHAN** 