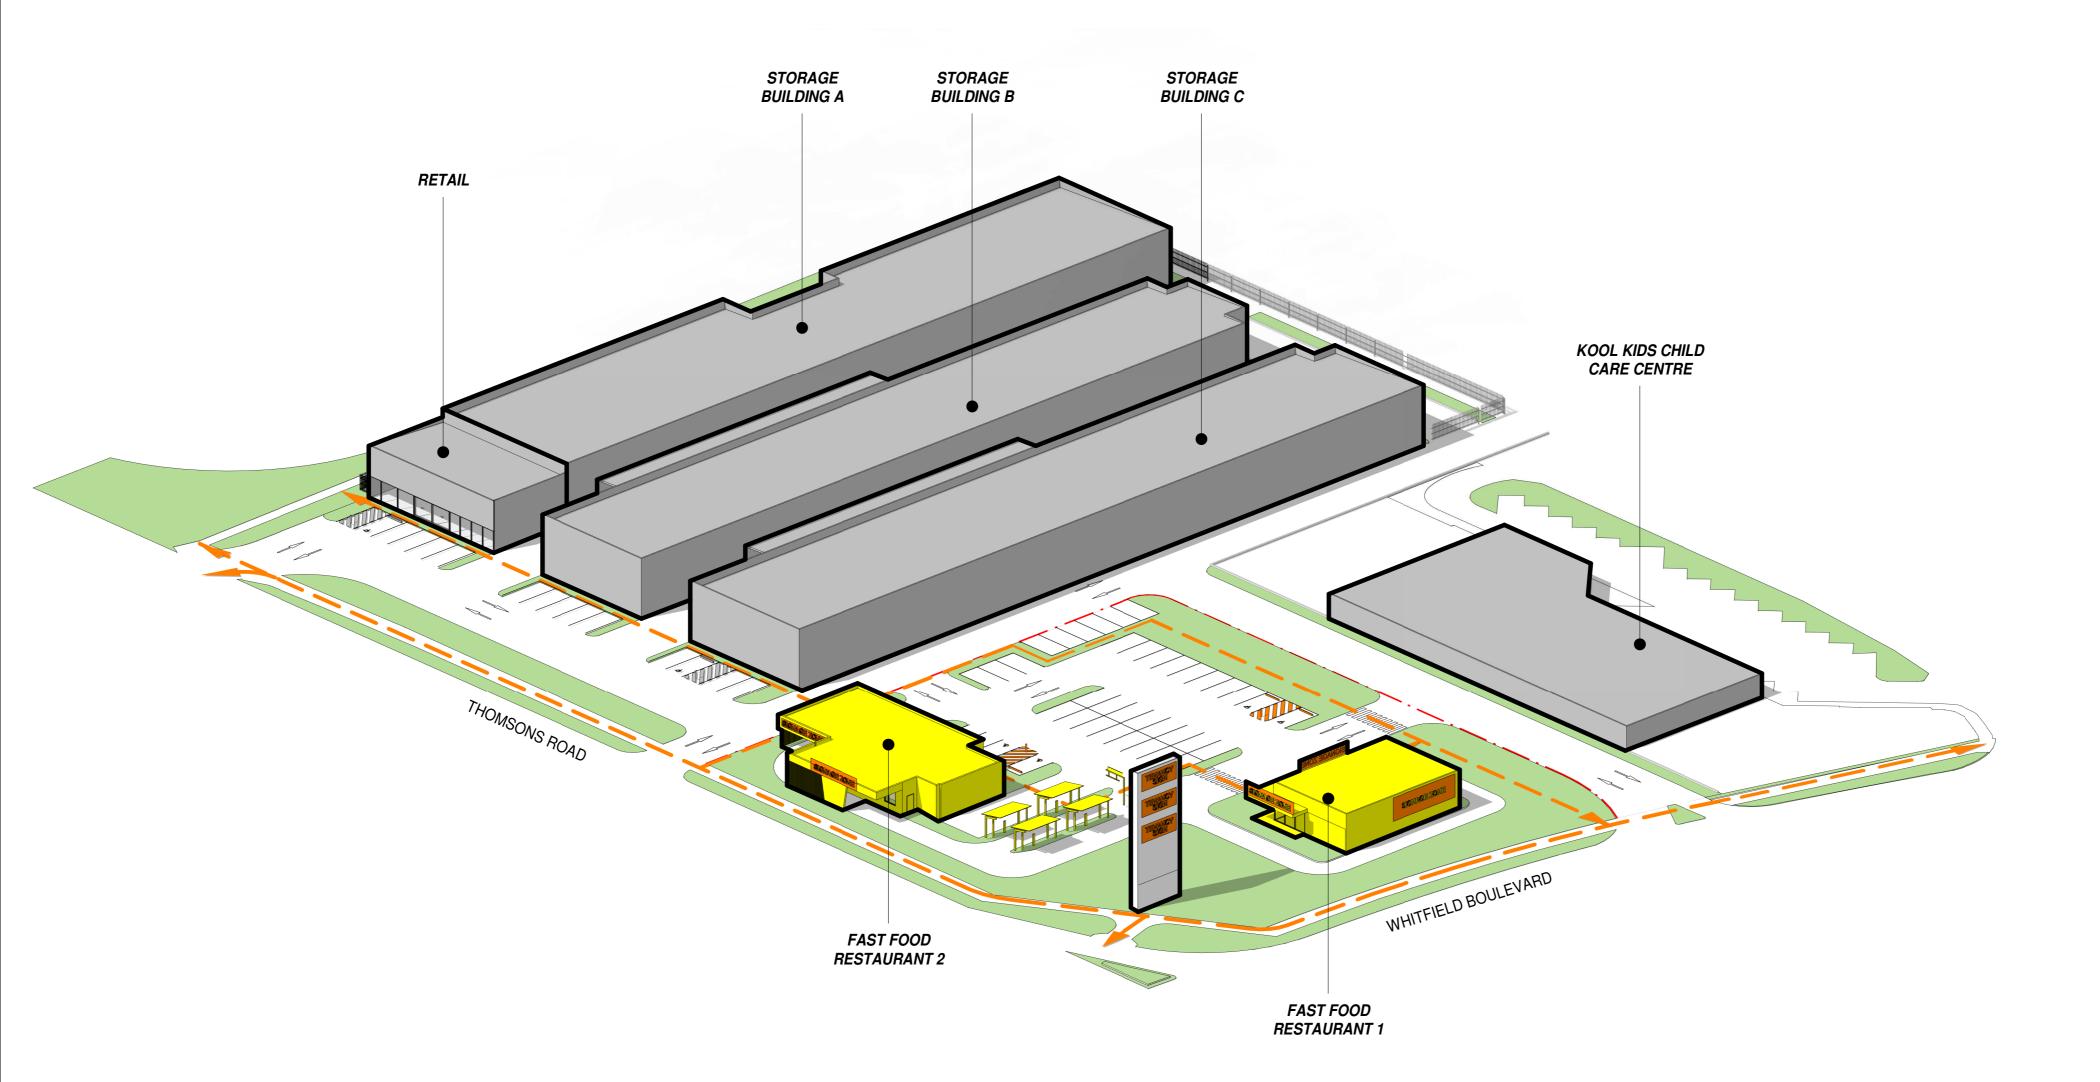

Architecture CONCEPT PACKAGE

PROPOSED KENNARDS SELF STORAGE CENTRE

**BUCHAN** 