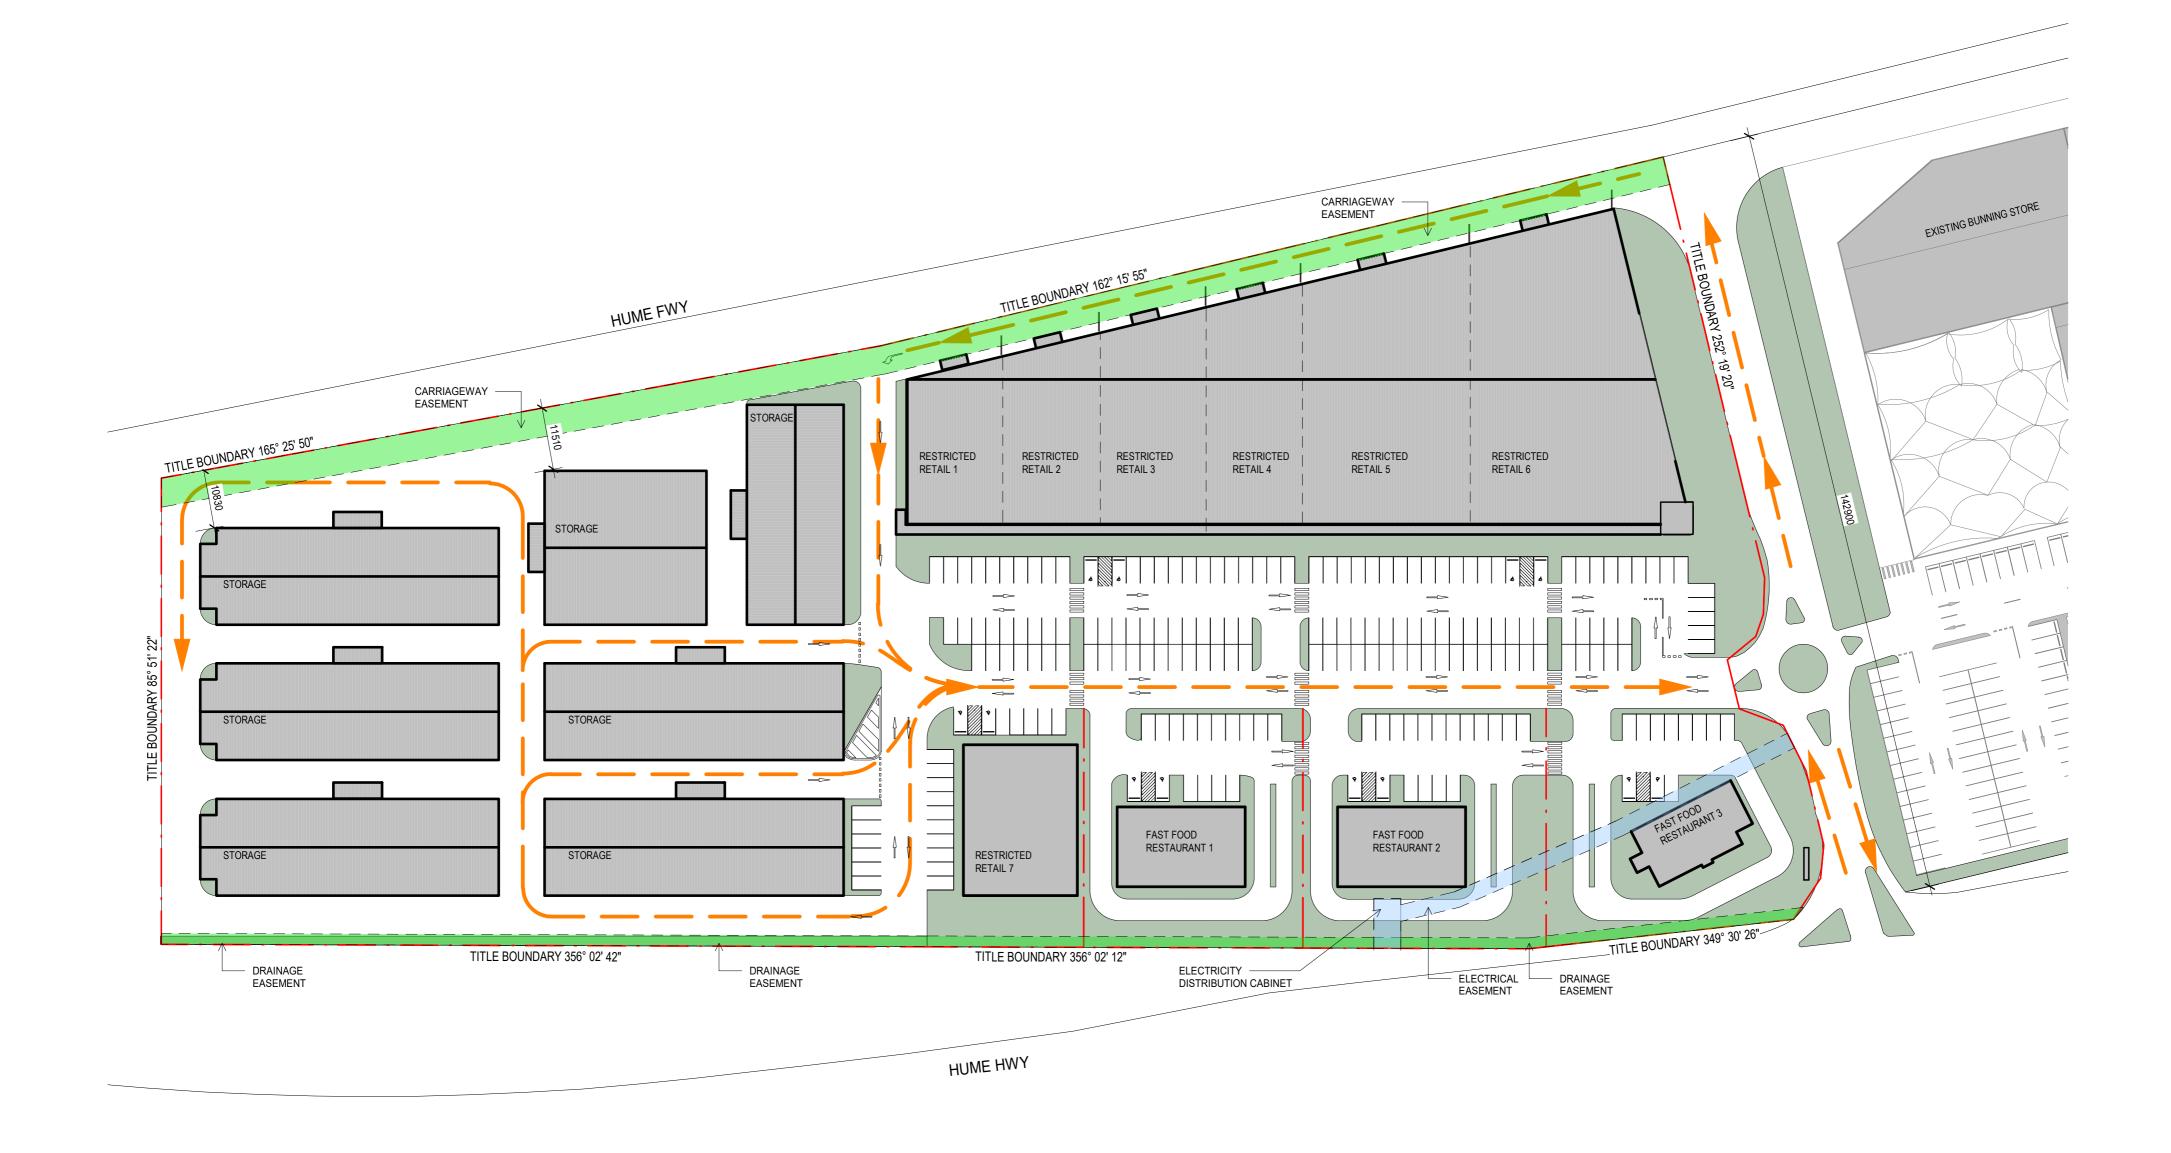

Architecture CONCEPT PACKAGE As indicated @A2

| AREA SCHEDULE          |                    |
|------------------------|--------------------|
| Name                   | Area               |
| RESTRICTED AREA        |                    |
| FAST FOOD RESTAURANT 1 | 350 m²             |
| FAST FOOD RESTAURANT 2 | 350 m²             |
| FAST FOOD RESTAURANT 3 | 238 m²             |
| RESTRICTED RETAIL 1    | 500 m <sup>2</sup> |
| RESTRICTED RETAIL 2    | 600 m <sup>2</sup> |
| RESTRICTED RETAIL 3    | 750 m²             |
| RESTRICTED RETAIL 4    | 750 m²             |
| RESTRICTED RETAIL 5    | 1500 m²            |
| RESTRICTED RETAIL 6    | 1900 m²            |
| RESTRICTED RETAIL 7    | 589 m²             |
|                        | 7529 m²            |