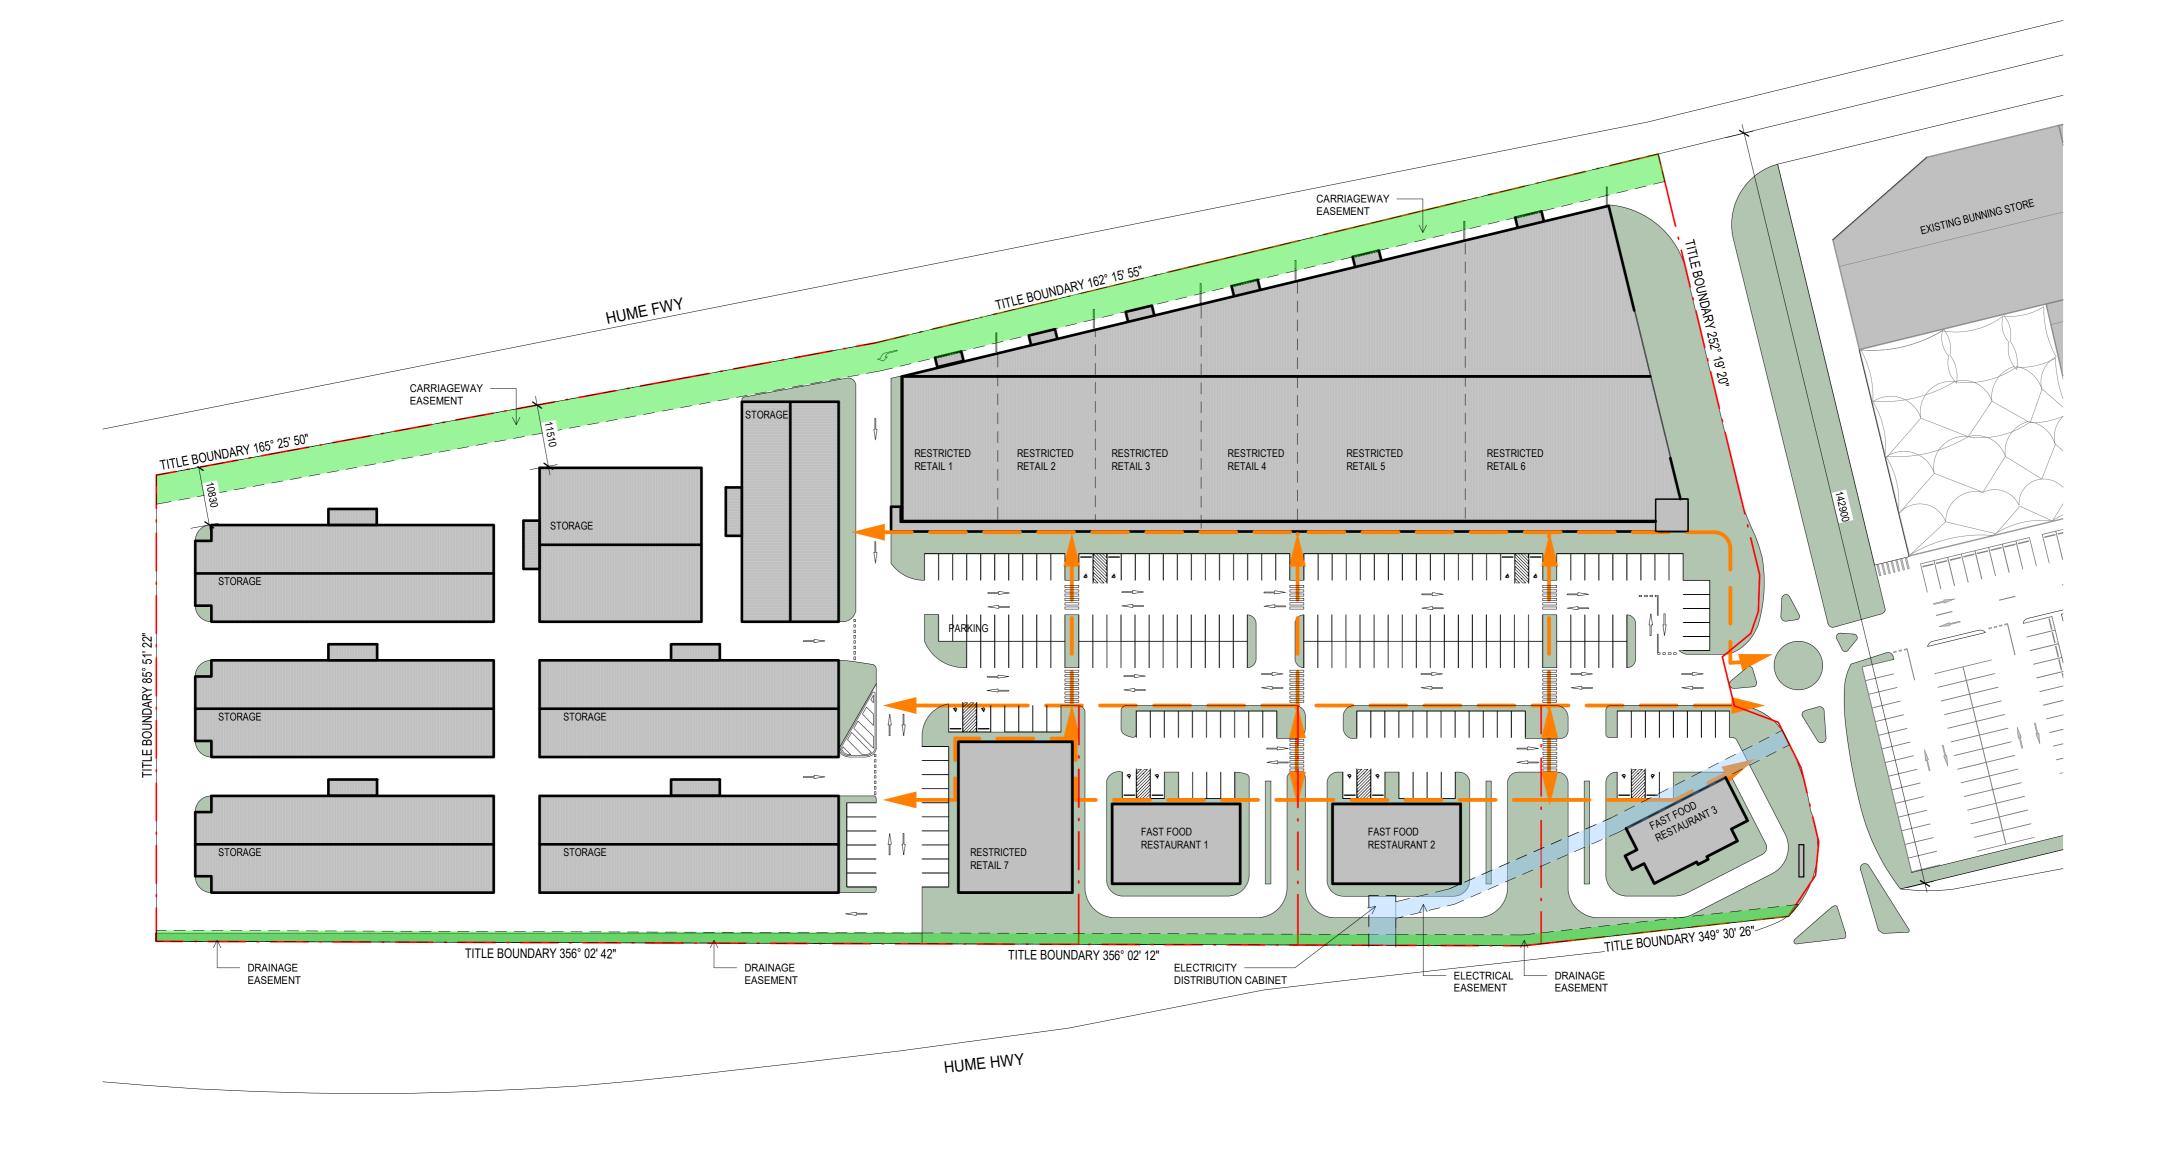

Architecture CONCEPT PACKAGE As indicated @A2

| AREA SCHEDULE          |                    |
|------------------------|--------------------|
| Name                   | Area               |
| RESTRICTED AREA        |                    |
| FAST FOOD RESTAURANT 1 | 350 m²             |
| FAST FOOD RESTAURANT 2 | 350 m²             |
| FAST FOOD RESTAURANT 3 | 238 m²             |
| RESTRICTED RETAIL 1    | 500 m <sup>2</sup> |
| RESTRICTED RETAIL 2    | 600 m <sup>2</sup> |
| RESTRICTED RETAIL 3    | 750 m²             |
| RESTRICTED RETAIL 4    | 750 m²             |
| RESTRICTED RETAIL 5    | 1500 m²            |
| RESTRICTED RETAIL 6    | 1900 m²            |
| RESTRICTED RETAIL 7    | 589 m²             |
|                        | 7529 m²            |