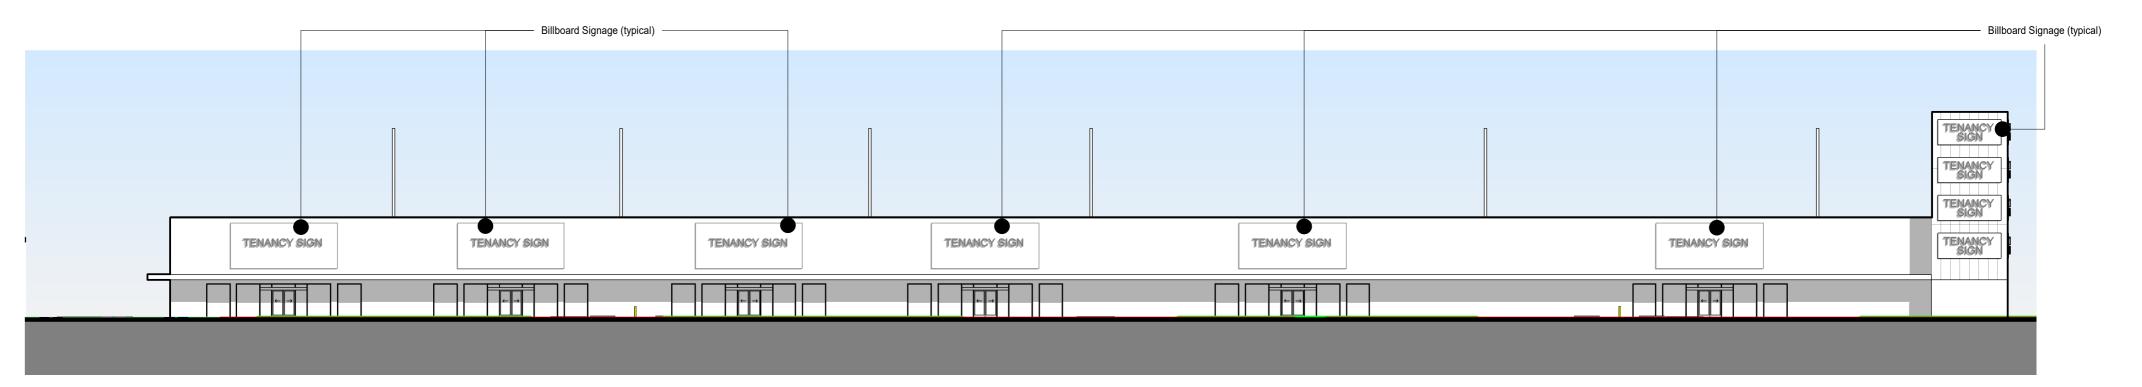

FOOD RESTAURANT 3 | 238 m²             |
| RESTRICTED RETAIL 1    | 500 m <sup>2</sup> |
| RESTRICTED RETAIL 2    | 600 m <sup>2</sup> |
| RESTRICTED RETAIL 3    | 750 m²             |
| RESTRICTED RETAIL 4    | 750 m²             |
| RESTRICTED RETAIL 5    | 1500 m²            |
| RESTRICTED RETAIL 6    | 1900 m²            |
| RESTRICTED RETAIL 7    | 589 m²             |
|                        | 7529 m²            |



LEGEND

RESTRICTED RETAIL FAST FOOD RESTAURANT

PAD SITES

LANDSCAPE

PARKING SCHEDULE LARGE FORMAT RETAIL

STANDARD CARPARK DISABLED CARPARK TOTAL

PARKING FAST FOOD RESTAURANT

FAST FOOD 1 DISABLED CARPARK

FAST FOOD 2 DISABLED CARPARK TOTAL

FAST FOOD 3 DISABLED CARPARK TOTAL

TOTAL LARGE FORMAT RETAIL & FAST FOOD RESTAURANT 200













## **EAST ELEVATION 1**



## **EAST ELEVATION 2**



SOUTH ELEVATION