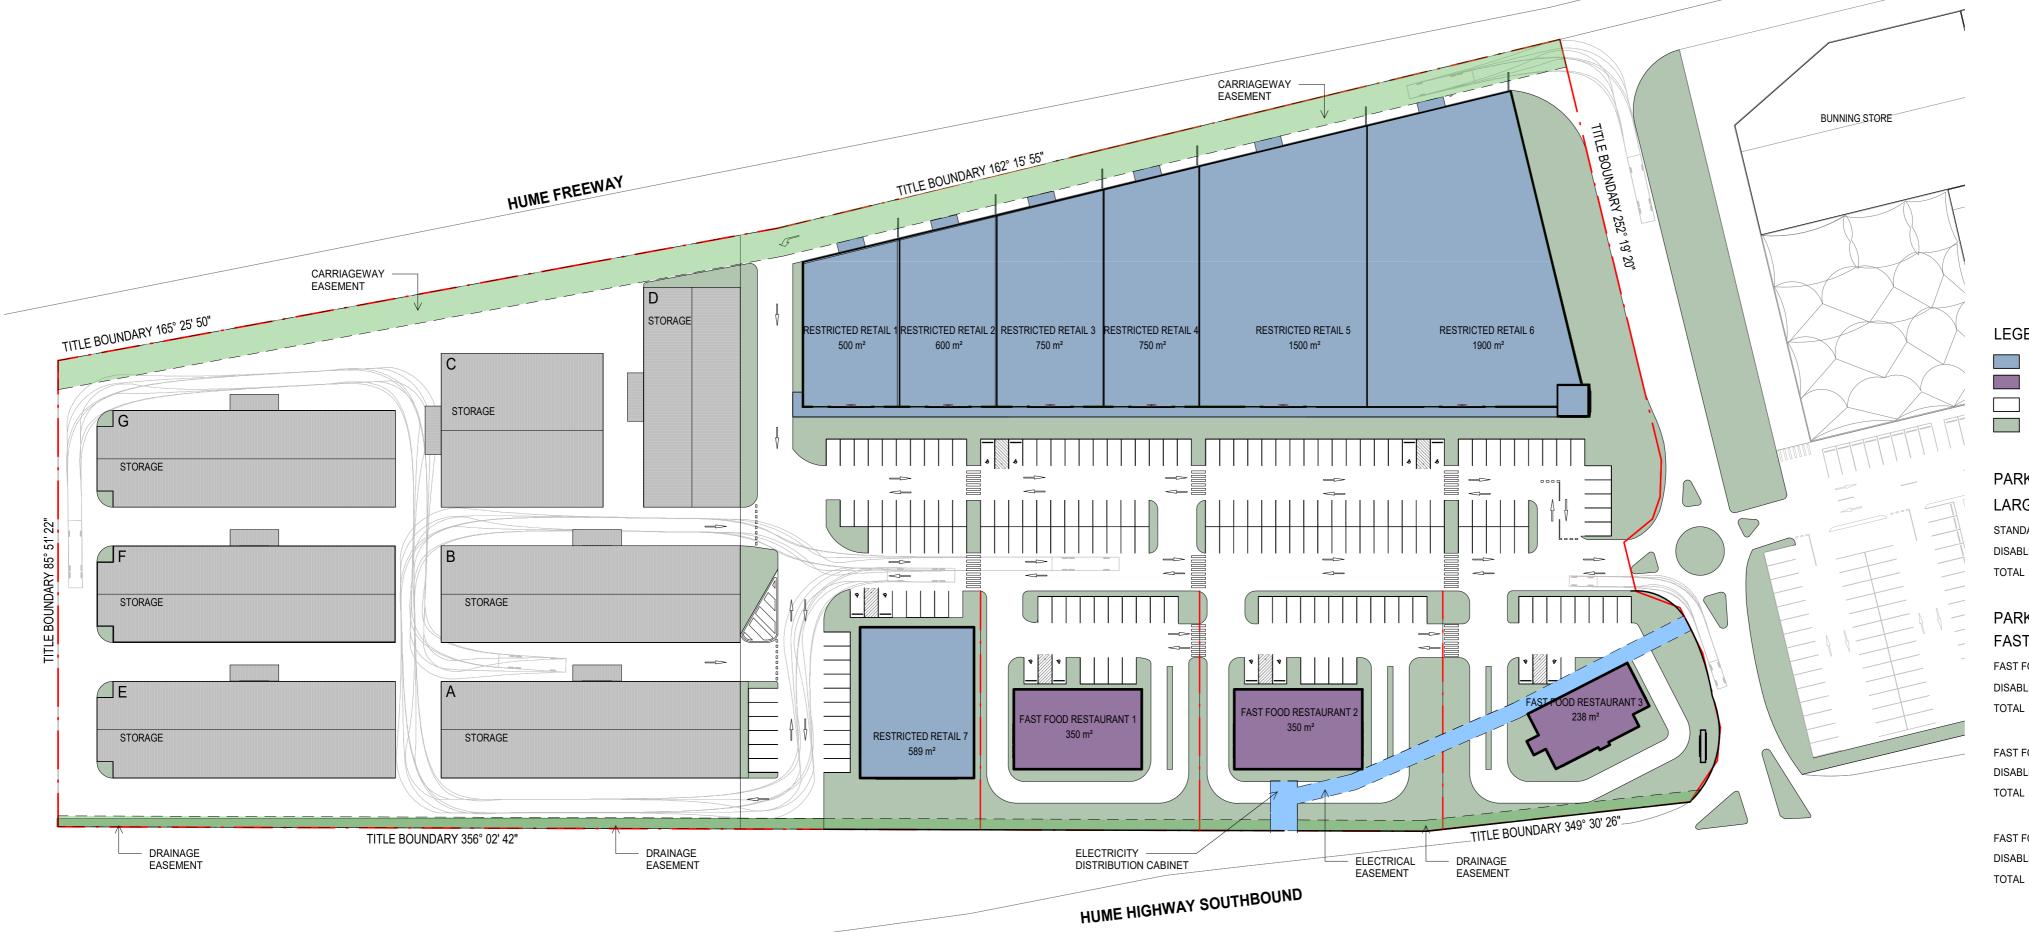

Architecture CONCEPT PACKAGE As indicated @A2

| AREA SCHEDULE          |                    |
|------------------------|--------------------|
| Name                   | Area               |
| RESTRICTED AREA        |                    |
| FAST FOOD RESTAURANT 1 | 350 m²             |
| FAST FOOD RESTAURANT 2 | 350 m²             |
| FAST FOOD RESTAURANT 3 | 238 m²             |
| RESTRICTED RETAIL 1    | 500 m <sup>2</sup> |
| RESTRICTED RETAIL 2    | 600 m <sup>2</sup> |
| RESTRICTED RETAIL 3    | 750 m²             |
| RESTRICTED RETAIL 4    | 750 m²             |
| RESTRICTED RETAIL 5    | 1500 m²            |
| RESTRICTED RETAIL 6    | 1900 m²            |
| RESTRICTED RETAIL 7    | 589 m²             |
|                        | 7529 m²            |

LEGEND

RESTRICTED RETAIL FAST FOOD RESTAURANT

PAD SITES

LANDSCAPE

PARKING SCHEDULE LARGE FORMAT RETAIL

STANDARD CARPARK DISABLED CARPARK TOTAL

PARKING FAST FOOD RESTAURANT

FAST FOOD 1 DISABLED CARPARK

FAST FOOD 2 DISABLED CARPARK TOTAL

FAST FOOD 3 DISABLED CARPARK TOTAL

TOTAL LARGE FORMAT RETAIL & FAST FOOD RESTAURANT 200