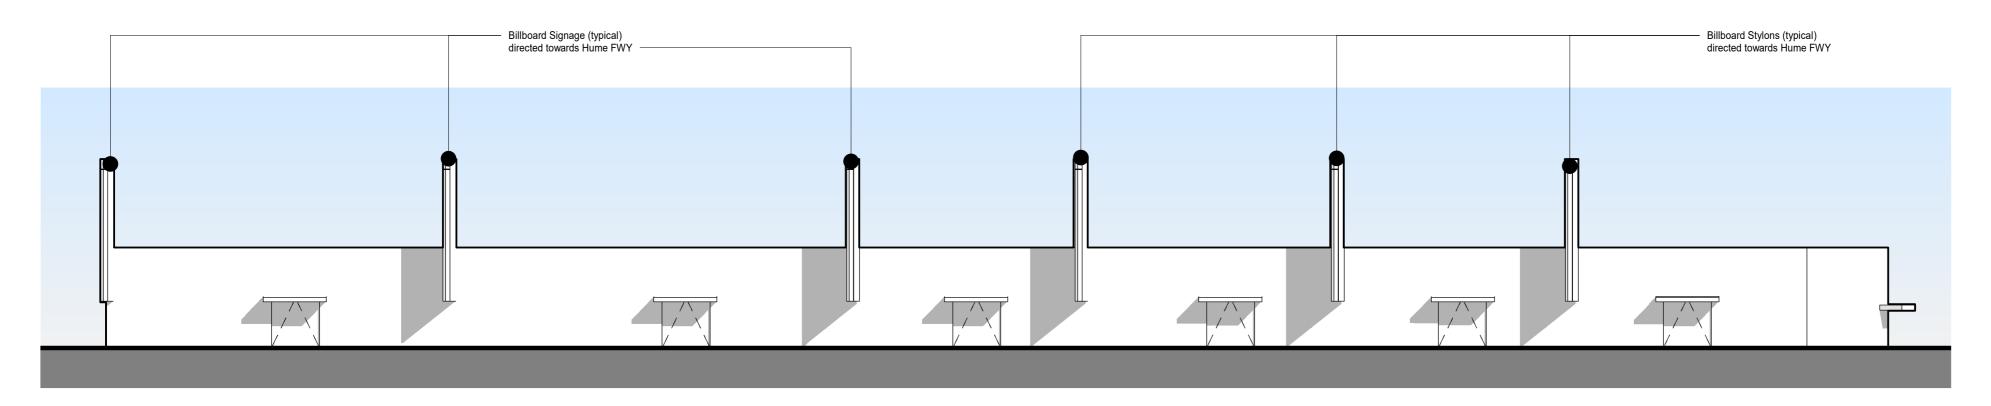

|
| RESTRICTED RETAIL 1    | 500 m <sup>2</sup> |
| RESTRICTED RETAIL 2    | 600 m <sup>2</sup> |
| RESTRICTED RETAIL 3    | 750 m²             |
| RESTRICTED RETAIL 4    | 750 m²             |
| RESTRICTED RETAIL 5    | 1500 m²            |
| RESTRICTED RETAIL 6    | 1900 m²            |
| RESTRICTED RETAIL 7    | 589 m²             |
|                        | 7529 m²            |



LEGEND

RESTRICTED RETAIL FAST FOOD RESTAURANT

PAD SITES

LANDSCAPE

PARKING SCHEDULE LARGE FORMAT RETAIL

STANDARD CARPARK DISABLED CARPARK TOTAL

PARKING FAST FOOD RESTAURANT

FAST FOOD 1 DISABLED CARPARK

FAST FOOD 2 DISABLED CARPARK TOTAL

FAST FOOD 3 DISABLED CARPARK TOTAL

TOTAL LARGE FORMAT RETAIL & FAST FOOD RESTAURANT 200













## **EAST ELEVATION 1**



## **EAST ELEVATION 2**



SOUTH ELEVATION