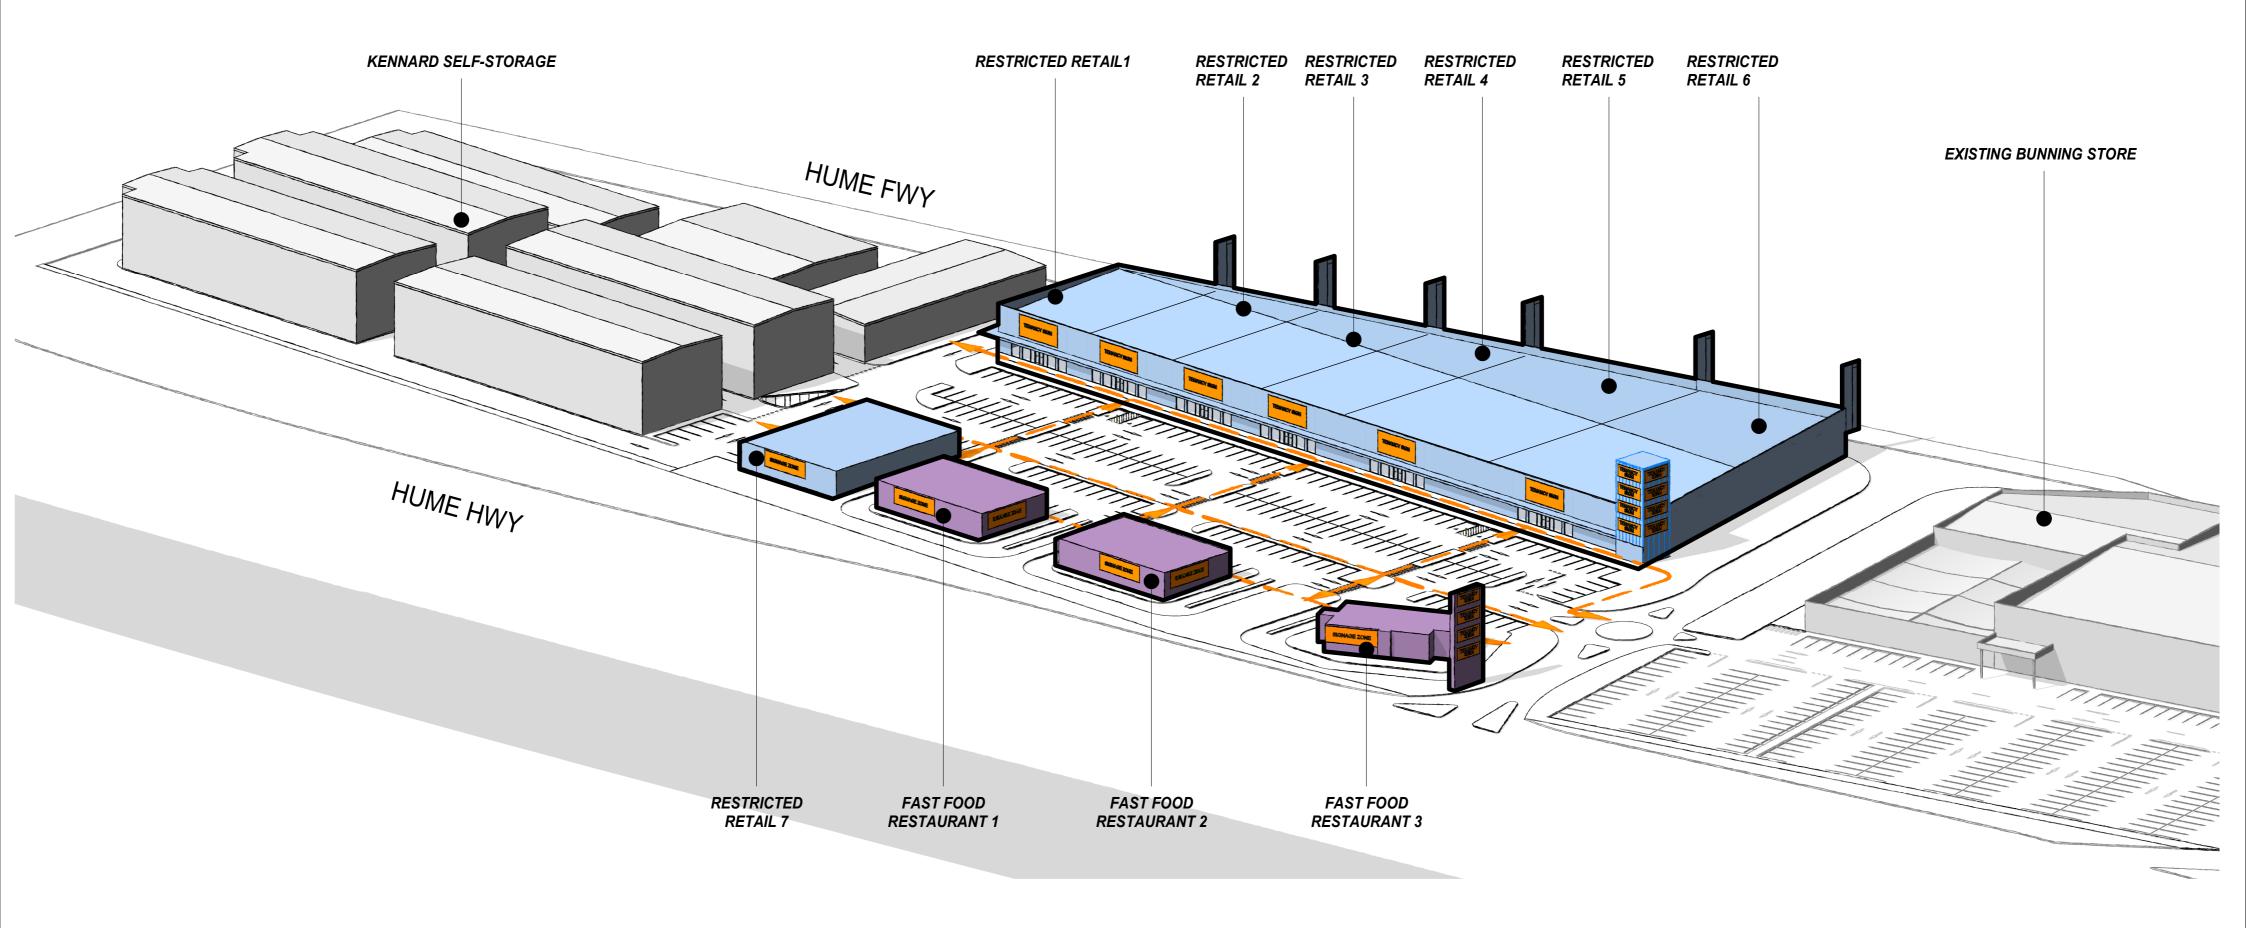

Architecture CONCEPT PACKAGE As indicated @A2

| AREA SCHEDULE          |                    |
|------------------------|--------------------|
| Name                   | Area               |
| RESTRICTED AREA        |                    |
| FAST FOOD RESTAURANT 1 | 350 m²             |
| FAST FOOD RESTAURANT 2 | 350 m²             |
| FAST FOOD RESTAURANT 3 | 238 m²             |
| RESTRICTED RETAIL 1    | 500 m <sup>2</sup> |
| RESTRICTED RETAIL 2    | 600 m <sup>2</sup> |
| RESTRICTED RETAIL 3    | 750 m²             |
| RESTRICTED RETAIL 4    | 750 m²             |
| RESTRICTED RETAIL 5    | 1500 m²            |
| RESTRICTED RETAIL 6    | 1900 m²            |
| RESTRICTED RETAIL 7    | 589 m²             |
|                        | 7529 m²            |