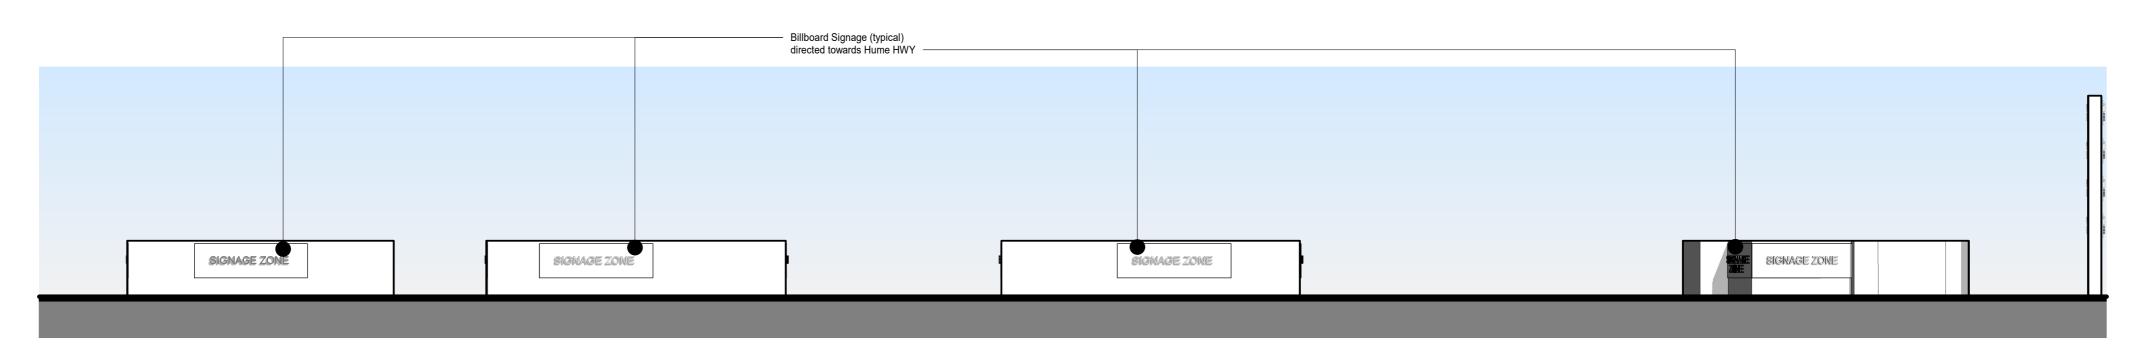

50 m²             |
| FAST FOOD RESTAURANT 3 | 238 m²             |
| RESTRICTED RETAIL 1    | 500 m <sup>2</sup> |
| RESTRICTED RETAIL 2    | 600 m <sup>2</sup> |
| RESTRICTED RETAIL 3    | 750 m²             |
| RESTRICTED RETAIL 4    | 750 m²             |
| RESTRICTED RETAIL 5    | 1500 m²            |
| RESTRICTED RETAIL 6    | 1900 m²            |
| RESTRICTED RETAIL 7    | 589 m²             |
|                        | 7529 m²            |



LEGEND

RESTRICTED RETAIL FAST FOOD RESTAURANT

PAD SITES

LANDSCAPE

PARKING SCHEDULE LARGE FORMAT RETAIL

STANDARD CARPARK DISABLED CARPARK TOTAL

PARKING FAST FOOD RESTAURANT

FAST FOOD 1 DISABLED CARPARK

FAST FOOD 2 DISABLED CARPARK TOTAL

FAST FOOD 3 DISABLED CARPARK TOTAL

TOTAL LARGE FORMAT RETAIL & FAST FOOD RESTAURANT 200













## **EAST ELEVATION 1**



## **EAST ELEVATION 2**



SOUTH ELEVATION