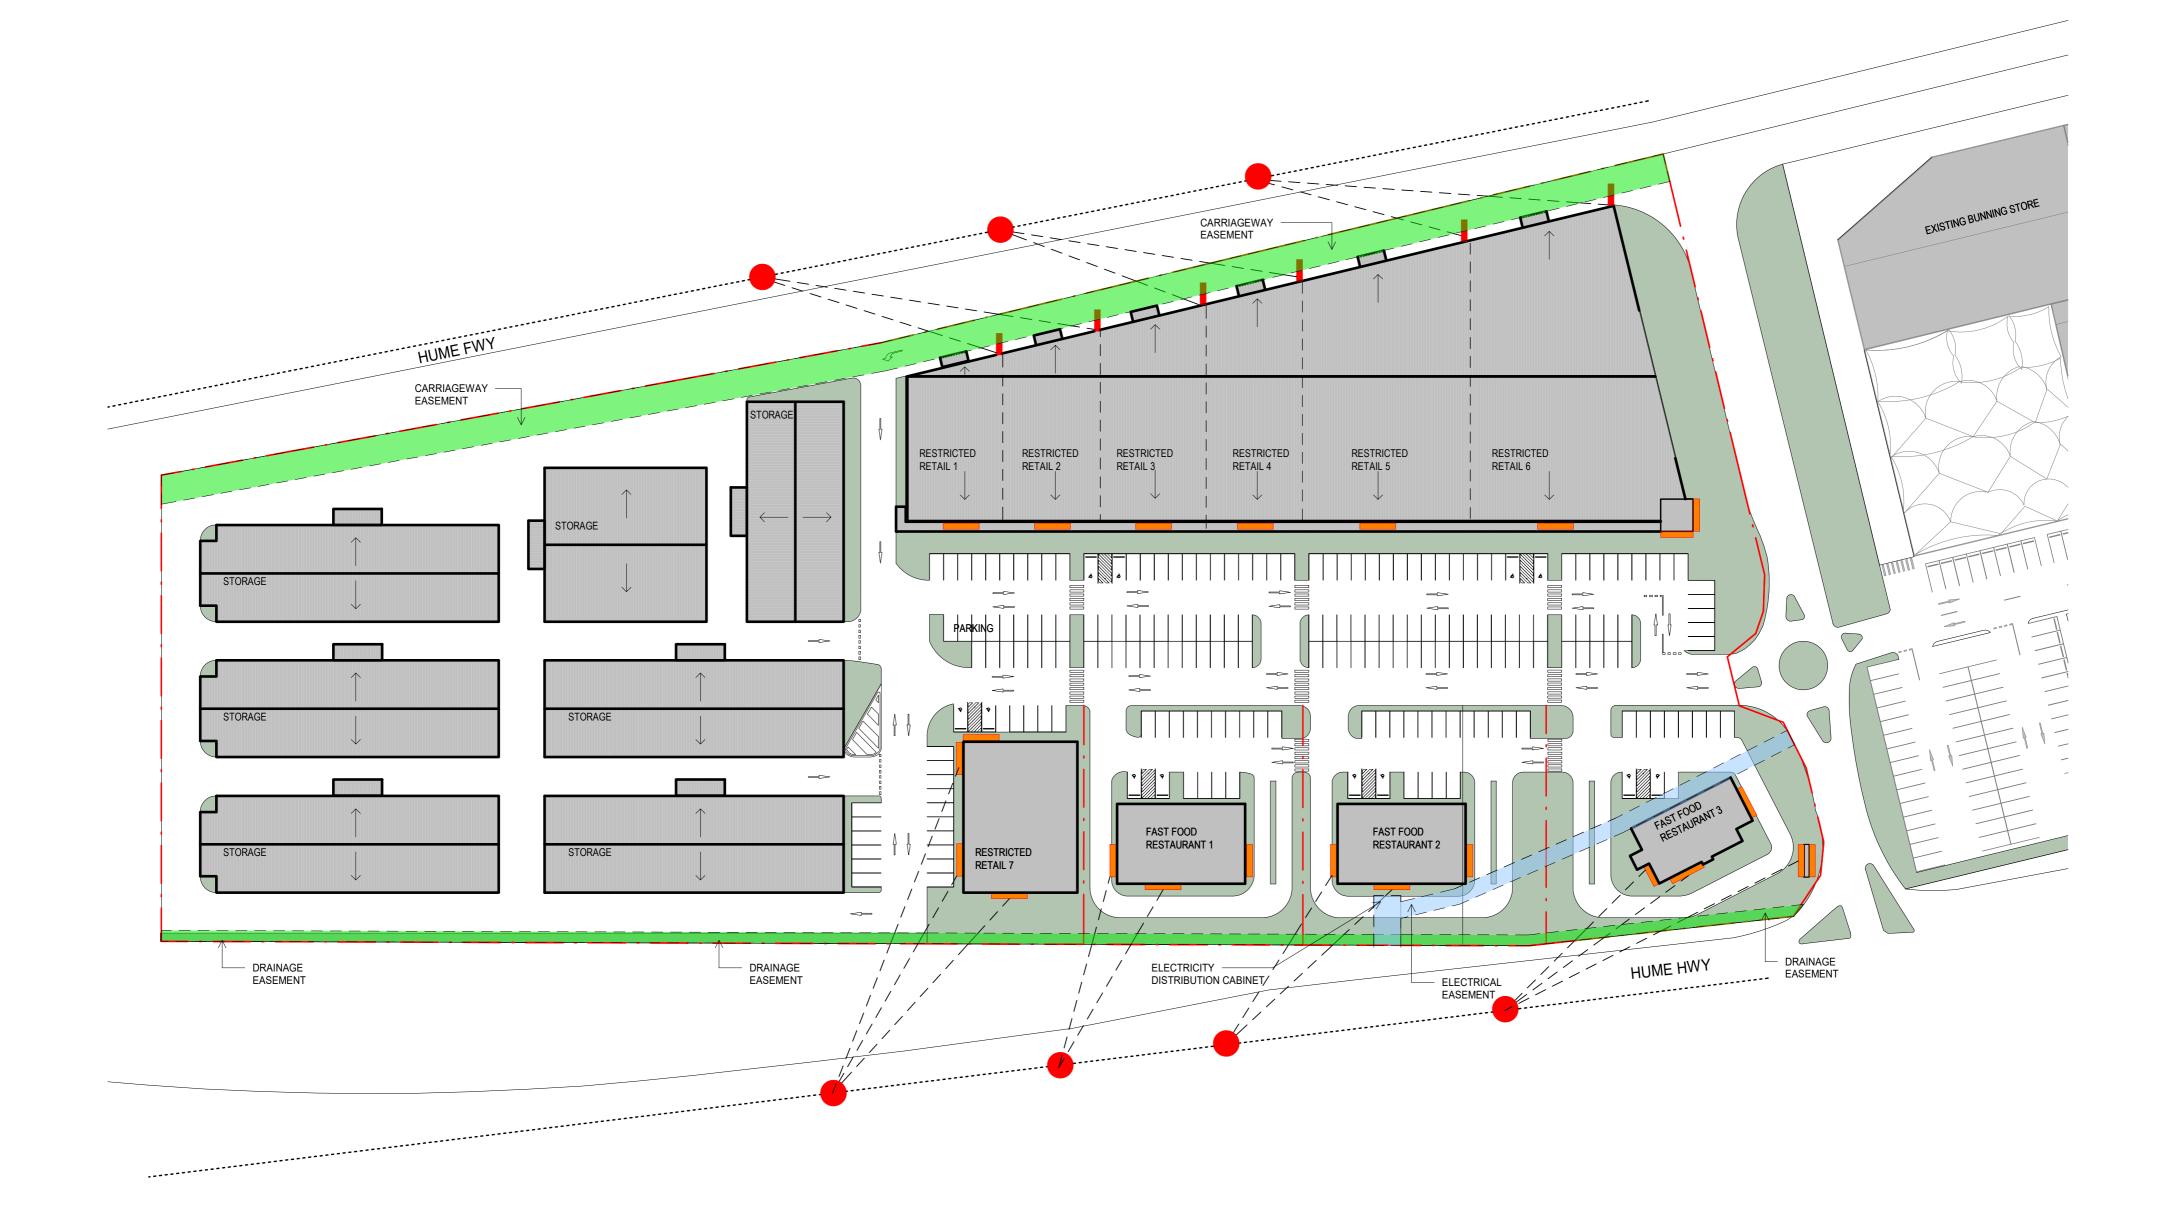

Architecture CONCEPT PACKAGE As indicated @A2

| AREA SCHEDULE          |                    |
|------------------------|--------------------|
| Name                   | Area               |
| RESTRICTED AREA        |                    |
| FAST FOOD RESTAURANT 1 | 350 m²             |
| FAST FOOD RESTAURANT 2 | 350 m²             |
| FAST FOOD RESTAURANT 3 | 238 m²             |
| RESTRICTED RETAIL 1    | 500 m <sup>2</sup> |
| RESTRICTED RETAIL 2    | 600 m <sup>2</sup> |
| RESTRICTED RETAIL 3    | 750 m²             |
| RESTRICTED RETAIL 4    | 750 m²             |
| RESTRICTED RETAIL 5    | 1500 m²            |
| RESTRICTED RETAIL 6    | 1900 m²            |
| RESTRICTED RETAIL 7    | 589 m²             |
|                        | 7529 m²            |

LEGEND

RESTRICTED RETAIL FAST FOOD RESTAURANT

PAD SITES

LANDSCAPE

PARKING SCHEDULE LARGE FORMAT RETAIL

STANDARD CARPARK DISABLED CARPARK TOTAL

PARKING FAST FOOD RESTAURANT

FAST FOOD 1 DISABLED CARPARK

FAST FOOD 2 DISABLED CARPARK TOTAL

FAST FOOD 3 DISABLED CARPARK TOTAL

TOTAL LARGE FORMAT RETAIL & FAST FOOD RESTAURANT 200