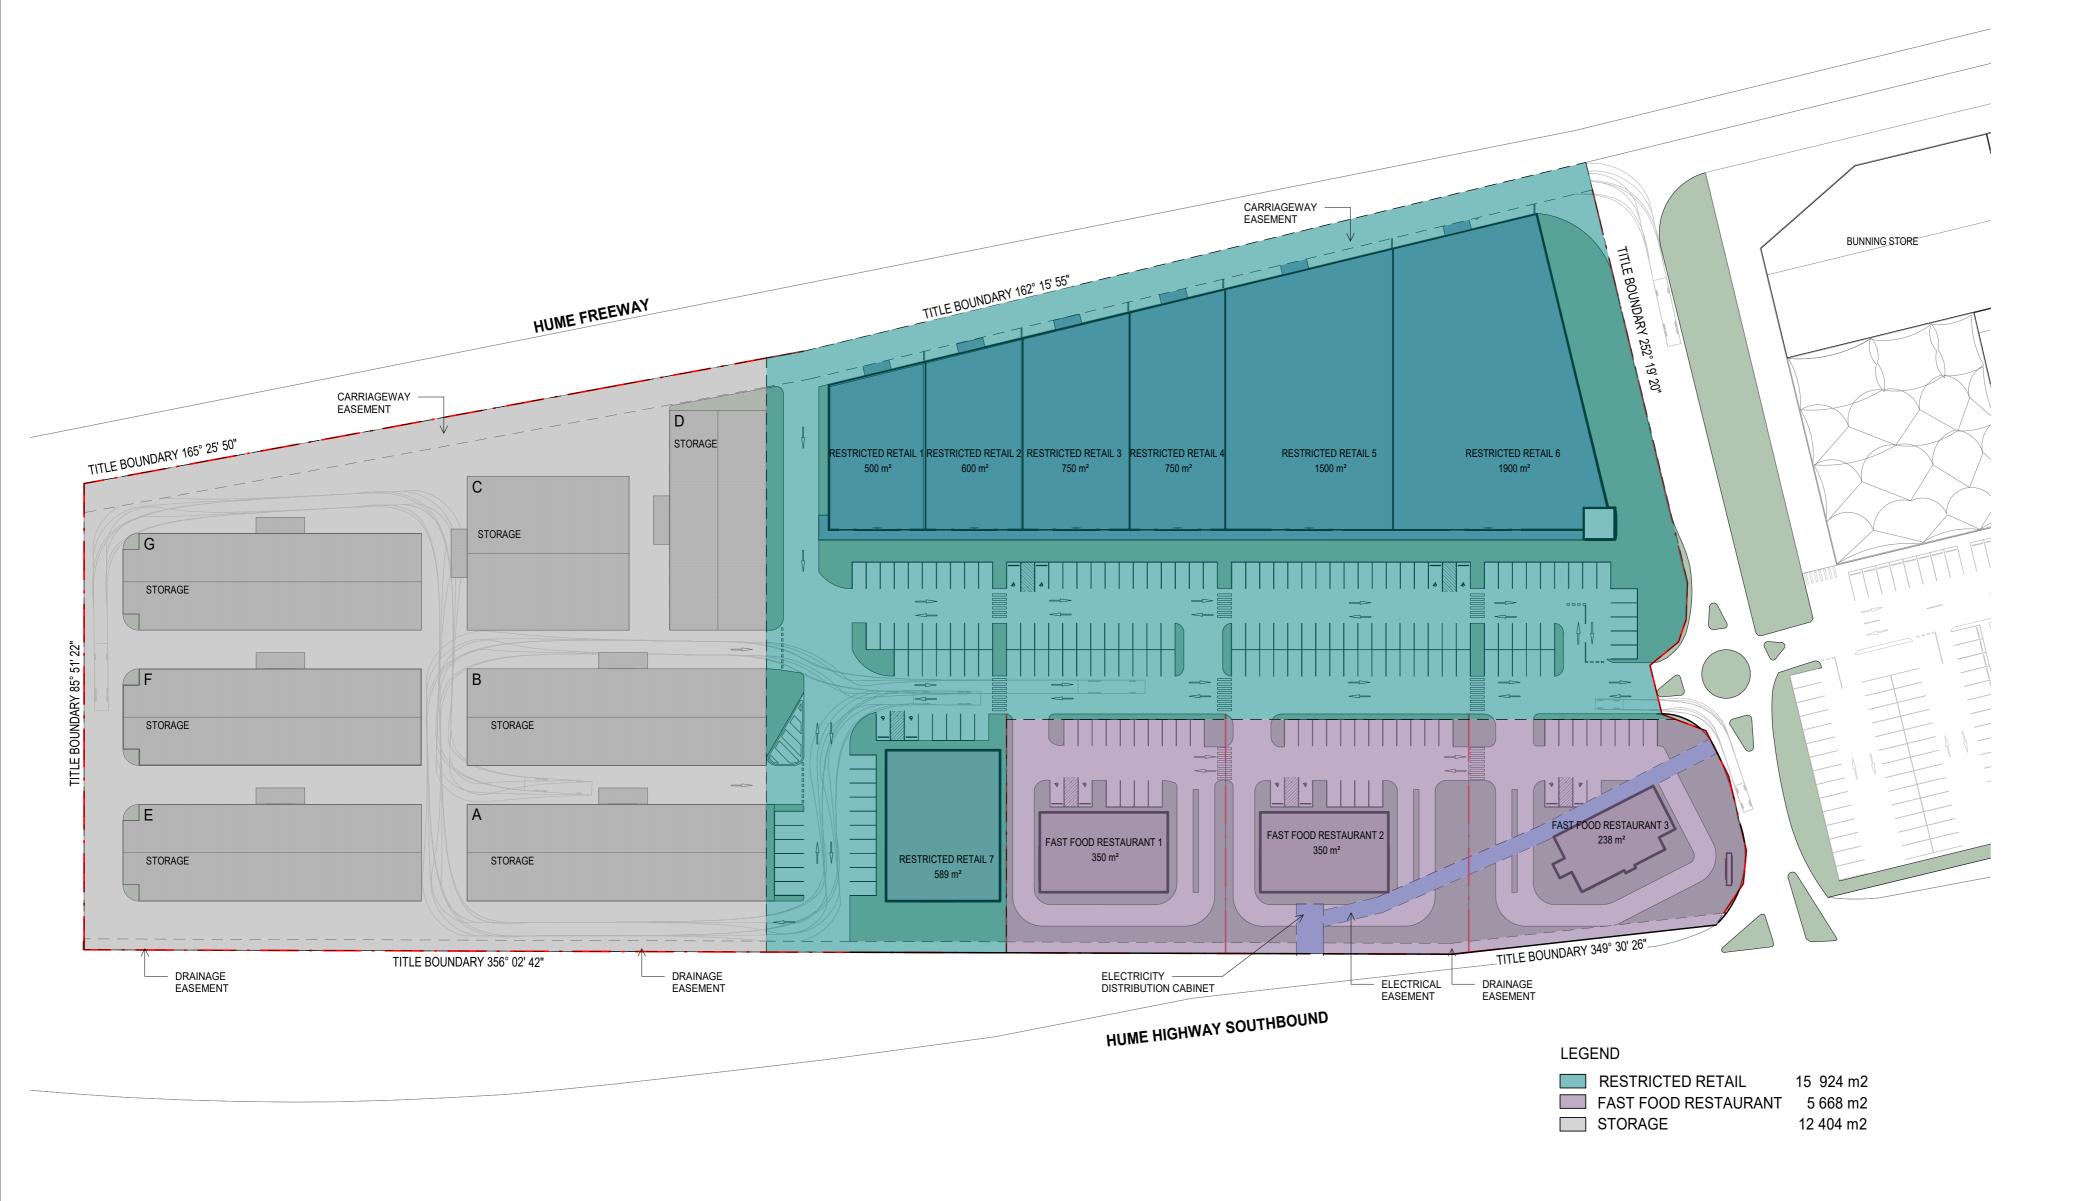

Architecture CONCEPT PACKAGE As indicated @A2

| AREA SCHEDULE          |                    |
|------------------------|--------------------|
| Name                   | Area               |
| RESTRICTED AREA        |                    |
| FAST FOOD RESTAURANT 1 | 350 m²             |
| FAST FOOD RESTAURANT 2 | 350 m²             |
| FAST FOOD RESTAURANT 3 | 238 m²             |
| RESTRICTED RETAIL 1    | 500 m <sup>2</sup> |
| RESTRICTED RETAIL 2    | 600 m <sup>2</sup> |
| RESTRICTED RETAIL 3    | 750 m²             |
| RESTRICTED RETAIL 4    | 750 m²             |
| RESTRICTED RETAIL 5    | 1500 m²            |
| RESTRICTED RETAIL 6    | 1900 m²            |
| RESTRICTED RETAIL 7    | 589 m²             |
|                        | 7529 m²            |

LEGEND

RESTRICTED RETAIL FAST FOOD RESTAURANT

PAD SITES

LANDSCAPE

PARKING SCHEDULE LARGE FORMAT RETAIL

STANDARD CARPARK DISABLED CARPARK TOTAL

PARKING FAST FOOD RESTAURANT

FAST FOOD 1 DISABLED CARPARK

FAST FOOD 2 DISABLED CARPARK TOTAL

FAST FOOD 3 DISABLED CARPARK TOTAL

TOTAL LARGE FORMAT RETAIL & FAST FOOD RESTAURANT 200